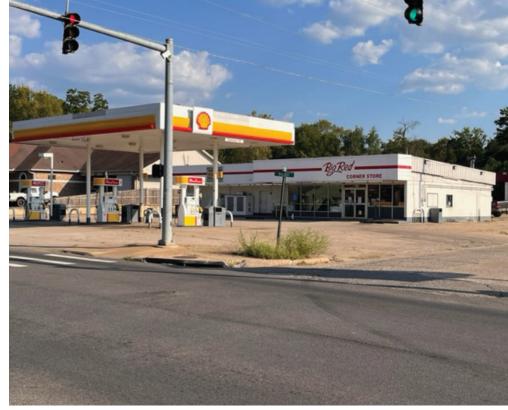

### **HIGHLIGHTS**

- Former MEX Shell Gas Service Station situated along a strong retail corridor at the signalized intersection of E Walnut Street and S 5th Street
- Includes three gas canopies with six gas pumps and a self-service car wash station
- Large 0.65 AC Lot With Approximately 11 Parking Spaces
- More Than 5,422 Residents Located Within a 5-Mile Radius and an Average Household Income of \$54,066
- Neighboring Tenants Include: Harps Food Stores, Hardwicke Furniture & Appliance, Walmart, Express Rx of Paris, O'Reilly Auto Parts, NAPA Auto Parts, Dollar Tree, Dollar General, Davis Tire & Auto, Subiaco Federal Credit Union, Bank of OZK, Farmers Bank & Trust, H&R Block, Casey's, McDonald's, Subway, Sonic Drive-In, La Mesa, Taco Bell, Circle S Food Store & Speed, Crown Donuts, Tiger of Thailand, and Many More!
- The Big Red Corner Store continues to retain brand recognition and nostalgia in Paris. Locals express loyalty to the store they grew up with, and a desire to see its return
- A huge value-add opportunity exists to renovate/restore the carwash would offer a service in the heart of Paris not available by the closest competitor (Casey's). The next closest C-store with carwash is approx 1 mile Fast of BRCS