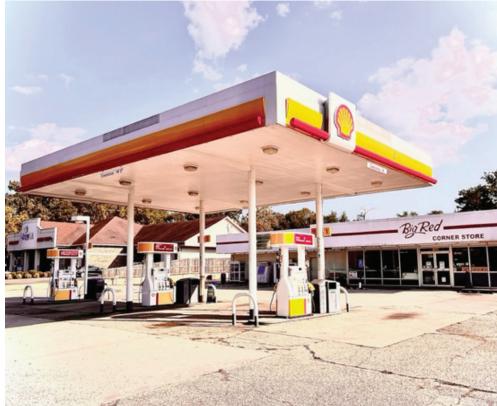

### **HIGHLIGHTS**

- Former MEX Shell Gas Service Station situated along a strong retail corridor at the signalized intersection of E Walnut Street and S 5th Street
- Includes three gas canopies with six gas pumps and a self-service car wash station
- Large 0.65 AC Lot With Approximately 11 Parking Spaces
- More Than 5,422 Residents Located Within a 5-Mile Radius and an Average Household Income of \$54,066
- Neighboring Tenants Include: Harps Food Stores, Hardwicke Furniture & Appliance, Walmart, Express Rx of Paris, O'Reilly Auto Parts, NAPA Auto Parts, Dollar Tree, Dollar General, Davis Tire & Auto, Subiaco Federal Credit Union, Bank of OZK, Farmers Bank & Trust, H&R Block, Casey's, McDonald's, Subway, Sonic Drive-In, La Mesa, Taco Bell, Circle S Food Store & Speed, Crown Donuts, Tiger of Thailand, and Many More!
- The Big Red Corner Store continues to retain brand recognition and nostalgia in Paris. Locals express loyalty to the store they grew up with, and a desire to see its return
- A huge value-add opportunity exists to renovate/restore the carwash would offer a service in the heart of Paris not available by the closest competitor (Casey's). The next closest C-store with carwash is approx 1 mile Fast of BRCS