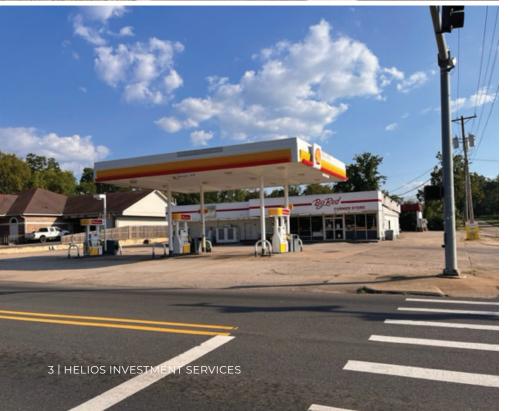

#### FORMER GAS STATION AND C-STORE - AVAILABLE

500 E WALNUT ST, PARIS, AR 72855

JASON GRIBIN 310.867.9311 jgribin@helioscre.com CA DRE #01819611 IN ASSOCIATION WITH **BANG REALTY**Arkansas, Inc.

### **HIGHLIGHTS**

- Former MEX Shell Gas Service Station situated along a strong retail corridor at the signalized intersection of E Walnut Street and S 5th Street
- Includes three gas canopies with six gas pumps and a self-service car wash station
- Large 0.65 AC Lot With Approximately 11 Parking Spaces
- More Than 5,422 Residents Located Within a 5-Mile Radius and an Average Household Income of \$54,066
- Neighboring Tenants Include: Harps Food Stores, Hardwicke Furniture & Appliance, Walmart, Express Rx of Paris, O'Reilly Auto Parts, NAPA Auto Parts, Dollar Tree, Dollar General, Davis Tire & Auto, Subiaco Federal Credit Union, Bank of OZK, Farmers Bank & Trust, H&R Block, Casey's, McDonald's, Subway, Sonic Drive-In, La Mesa, Taco Bell, Circle S Food Store & Speed, Crown Donuts, Tiger of Thailand, and Many More!
- The Big Red Corner Store continues to retain brand recognition and nostalgia in Paris. Locals express loyalty to the store they grew up with, and a desire to see its return
- A huge value-add opportunity exists to renovate/restore the carwash would offer a service in the heart of Paris not available by the closest competitor (Casey's). The next closest C-store with carwash is approx 1 mile Fast of BRCS