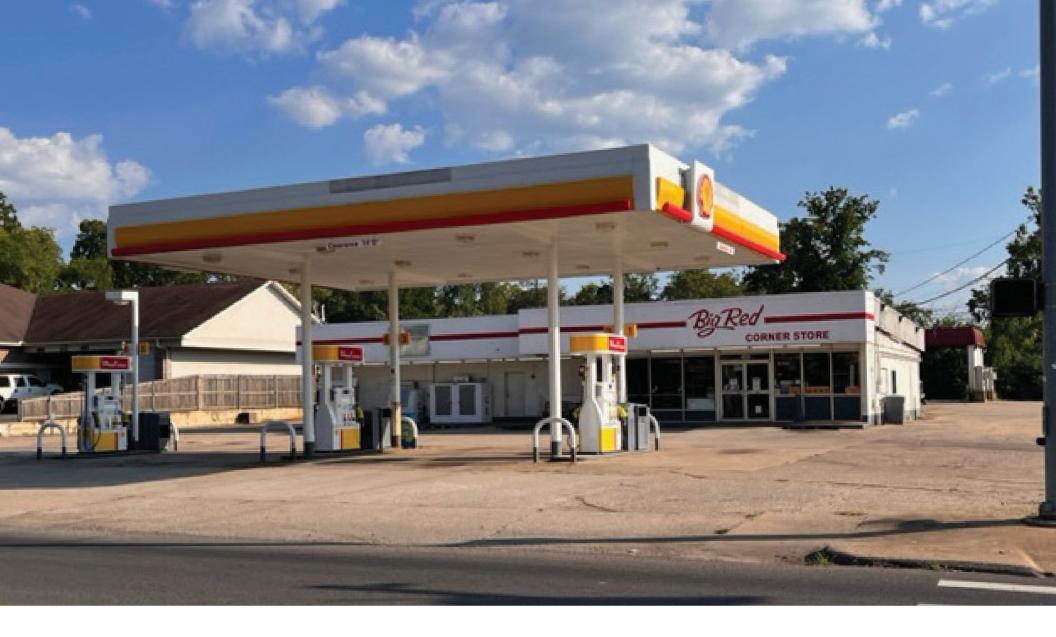

#### FORMER GAS STATION AND C-STORE - AVAILABLE

500 E WALNUT ST, PARIS, AR 72855

JASON GRIBIN 310.867.9311 jgribin@helioscre.com CA DRE #01819611 IN ASSOCIATION WITH **BANG REALTY**Arkansas, Inc.

### **HIGHLIGHTS**

- Former MEX Shell Gas Service Station situated along a strong retail corridor at the signalized intersection of E Walnut Street and S 5th Street
- Includes three gas canopies with six gas pumps and a self-service car wash station
- Large 0.65 AC Lot With Approximately 11 Parking Spaces
- More Than 5,422 Residents Located Within a 5-Mile Radius and an Average Household Income of \$54,066
- Neighboring Tenants Include: Harps Food Stores, Hardwicke Furniture & Appliance, Walmart, Express Rx of Paris, O'Reilly Auto Parts, NAPA Auto Parts, Dollar Tree, Dollar General, Davis Tire & Auto, Subiaco Federal Credit Union, Bank of OZK, Farmers Bank & Trust, H&R Block, Casey's, McDonald's, Subway, Sonic Drive-In, La Mesa, Taco Bell, Circle S Food Store & Speed, Crown Donuts, Tiger of Thailand, and Many More!
- The Big Red Corner Store continues to retain brand recognition and nostalgia in Paris. Locals express loyalty to the store they grew up with, and a desire to see its return
- A huge value-add opportunity exists to renovate/restore the carwash would offer a service in the heart of Paris not available by the closest competitor (Casey's). The next closest C-store with carwash is approx 1 mile Fast of BRCS