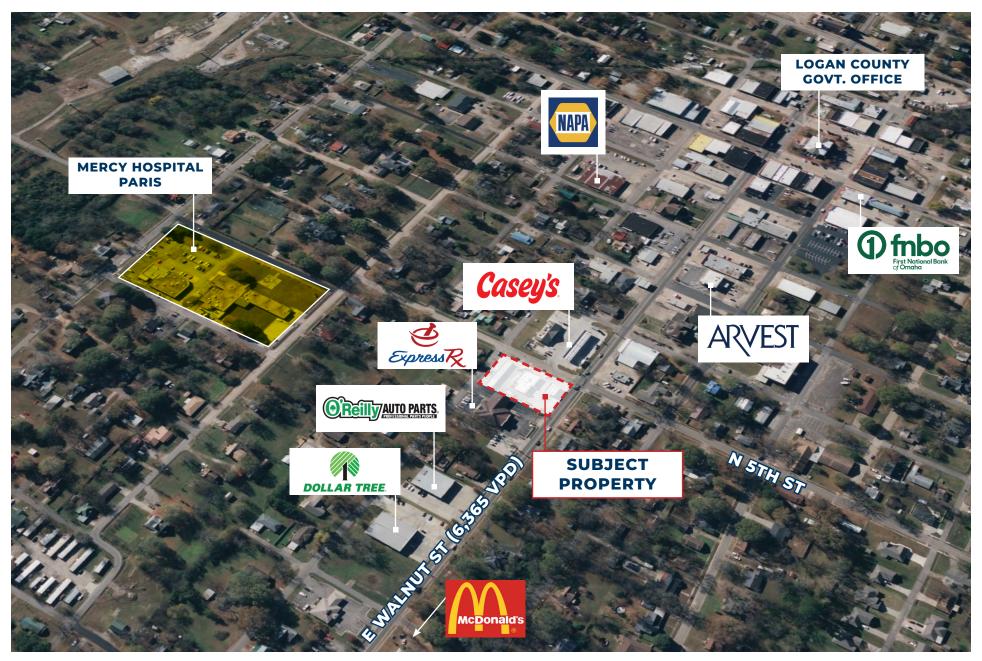

## AMENITIES AERIAL

### **HIGHLIGHTS**

- Former MEX Shell Gas Service Station situated along a strong retail corridor at the signalized intersection of E Walnut Street and S 5th Street
- Includes three gas canopies with six gas pumps and a self-service car wash station
- Large 0.65 AC Lot With Approximately 11 Parking Spaces
- More Than 5,422 Residents Located Within a 5-Mile Radius and an Average Household Income of \$54,066
- Neighboring Tenants Include: Harps Food Stores, Hardwicke Furniture & Appliance, Walmart, Express Rx of Paris, O'Reilly Auto Parts, NAPA Auto Parts, Dollar Tree, Dollar General, Davis Tire & Auto, Subiaco Federal Credit Union, Bank of OZK, Farmers Bank & Trust, H&R Block, Casey's, McDonald's, Subway, Sonic Drive-In, La Mesa, Taco Bell, Circle S Food Store & Speed, Crown Donuts, Tiger of Thailand, and Many More!
- The Big Red Corner Store continues to retain brand recognition and nostalgia in Paris. Locals express loyalty to the store they grew up with, and a desire to see its return
- A huge value-add opportunity exists to renovate/restore the carwash would offer a service in the heart of Paris not available by the closest competitor (Casey's). The next closest C-store with carwash is approx 1 mile Fast of BRCS