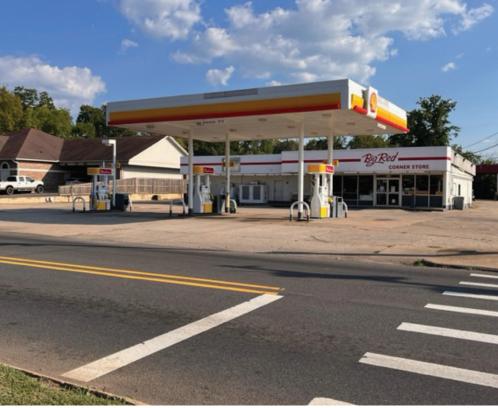

### **HIGHLIGHTS**

- Former MEX Shell Gas Service Station situated along a strong retail corridor at the signalized intersection of E Walnut Street and S 5th Street
- Includes three gas canopies with six gas pumps and a self-service car wash station
- Large 0.65 AC Lot With Approximately 11 Parking Spaces
- More Than 5,422 Residents Located Within a 5-Mile Radius and an Average Household Income of \$54,066
- Neighboring Tenants Include: Harps Food Stores, Hardwicke Furniture & Appliance, Walmart, Express Rx of Paris, O'Reilly Auto Parts, NAPA Auto Parts, Dollar Tree, Dollar General, Davis Tire & Auto, Subiaco Federal Credit Union, Bank of OZK, Farmers Bank & Trust, H&R Block, Casey's, McDonald's, Subway, Sonic Drive-In, La Mesa, Taco Bell, Circle S Food Store & Speed, Crown Donuts, Tiger of Thailand, and Many More!
- The Big Red Corner Store continues to retain brand recognition and nostalgia in Paris. Locals express loyalty to the store they grew up with, and a desire to see its return
- A huge value-add opportunity exists to renovate/restore the carwash would offer a service in the heart of Paris not available by the closest competitor (Casey's). The next closest C-store with carwash is approx 1 mile Fast of BRCS