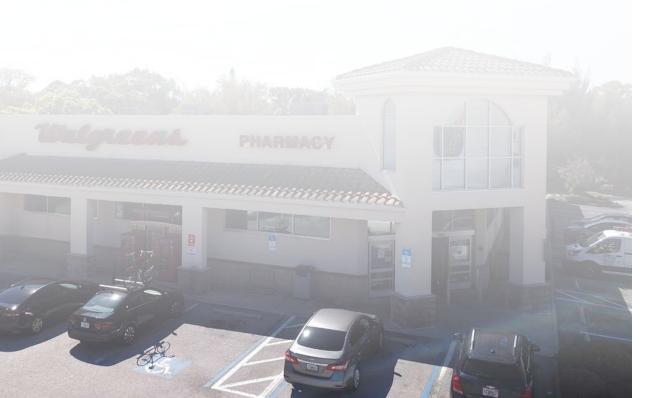

WALGREENS 2991 ROOSEVELT BLVD, CLEARWATER, FL 33760

70

Helios Investment Services is Pleased to Present Exclusively For Sale the 14,373 SF Walgreens at 2991 Roosevelt Blvd, Clearwater, FL. This Deal Includes a 13 Year Primary Term Absolute Triple Net (ABS NNN) Lease With Zero Landlord Responsibilities, a Corporate Guarantee, and Rare Rental Increases During the Primary Term and Options, Providing For a Secure Investment.

#### WALGREENS

| PRICE         | \$5,554,500                                 |
|---------------|---------------------------------------------|
| CAP RATE      | 6%                                          |
| NOI           | \$333,270                                   |
| PRICE PER SE  | \$386.45                                    |
| GUARANTOR     | Corporate                                   |
| ADDRESS       | 2991 Roosevelt Blvd<br>Clearwater, FL 33760 |
| COUNTY        | Pinellas                                    |
| BUILDING AREA | 14,373 SF                                   |
| LAND AREA     | 1.81 AC                                     |
| YEAR BUILT    | 2002                                        |