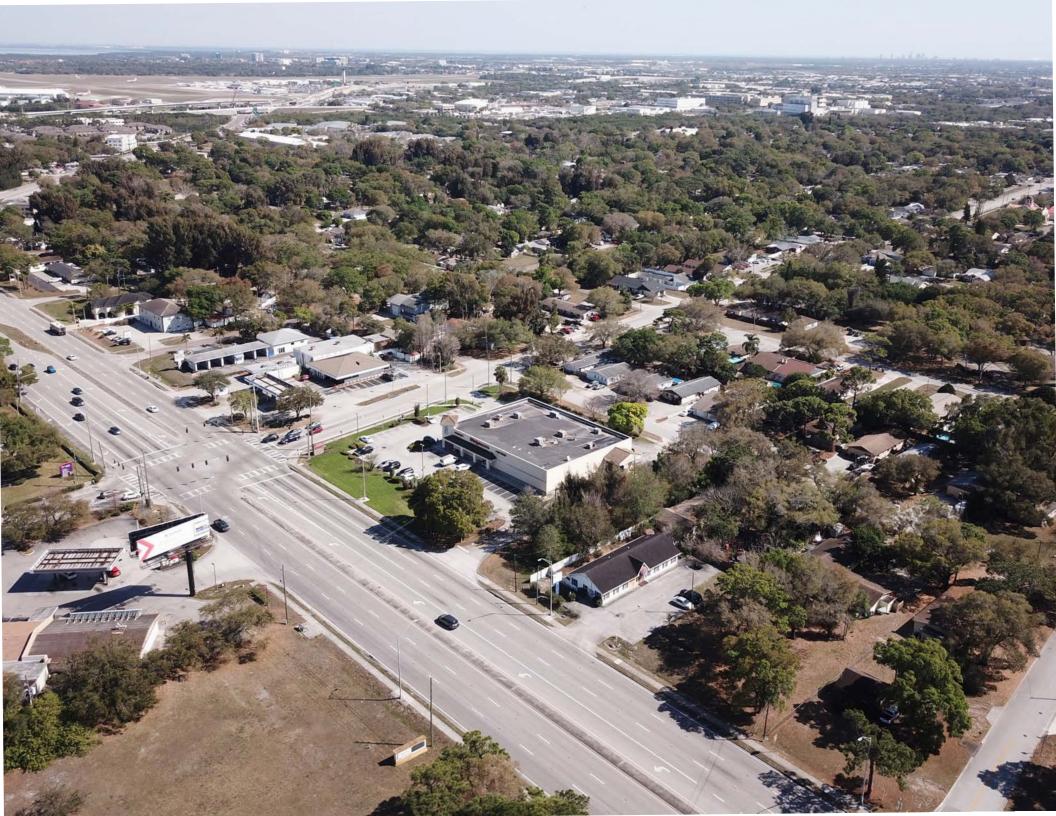

### **INVESTMENT HIGHLIGHTS**

- 13 YEAR PRIMARY TERM ABSOLUTE TRIPLE NET (ABS NNN) LEASE WITH NO LANDLORD RESPONSIBILITIES
- RARE 5% RENTAL INCREASES DURING THE PRIMARY TERM AT YEAR 6 & 11 AND AT THE COMMENCEMENT OF EACH OF THE TWELVE, 5-YEAR RENEWAL OPTION PERIODS
- CORPORATE GUARANTEED LEASE WALGREENS IS ONE OF THE LARGEST DRUGSTORE CHAIN IN THE UNITED STATES WITH MORE THAN 8,600 LOCATIONS IN ALL 50 STATES, THE DISTRICT OF COLUMBIA, PUERTO RICO AND GUAM
- EXCELLENT DEMOGRAPHICS WITH OVER 71,051 RESIDENTS AND AN AVERAGE HOUSEHOLD INCOME OF \$71,027 WITHIN A 3-MILE RADIUS
- FULL-SERVICE LOCATION WITH DRIVE-THRU; THE STORE ALSO OFFERS CURBSIDE PICKUP AND DELIVER
- LOCATED AT A SIGNALIZED INTERSECTION ON ROOSEVELT BLVD AND 58TH ST N WHICH SEES OVER 67,750 VPD
- FLORIDA IS AN INCOME TAX FREE STATE
- TAMPA-ST. PETERSBURG-CLEARWATER MSA IS THE 2ND LARGEST IN FLORIDA WITH A POPULATION OVER 2.9 MILLION
- LONG-TERM OPERATING HISTORY WALGREENS HAS OCCUPIED THE SITE SINCE 2009, SHOWING COMMITMENT TO THE SITE
- PINELLAS COUNTY IS THE 7TH MOST POPULOUS COUNTY AND THE MOST DENSELY POPULATED COUNTY IN FLORIDA
- NEIGHBORING TENANTS INCLUDE: MOBIL, FAMILY DOLLAR, INTOWN SUITES EXTENDED STAY, WALMART SUPERCENTER, WAWA, CHEDDAR'S SCRATCH KITCHEN, MOE'S SOUTHWEST GRILL, MCDONALD'S, NAVY FEDERAL CREDIT UNION, SUNCOAST PACKAGING, CARMAX, PUBLIC STORAGE, CHILI'S GRILL & BAR, FIRST WATCH, LONGHORN STEAKHOUSE, EINSTEIN BROS BAGELS, DOLLAR TREE, PUBLIX SUPER MARKET, AND MANY MORE!

## LOCATION AERIAL