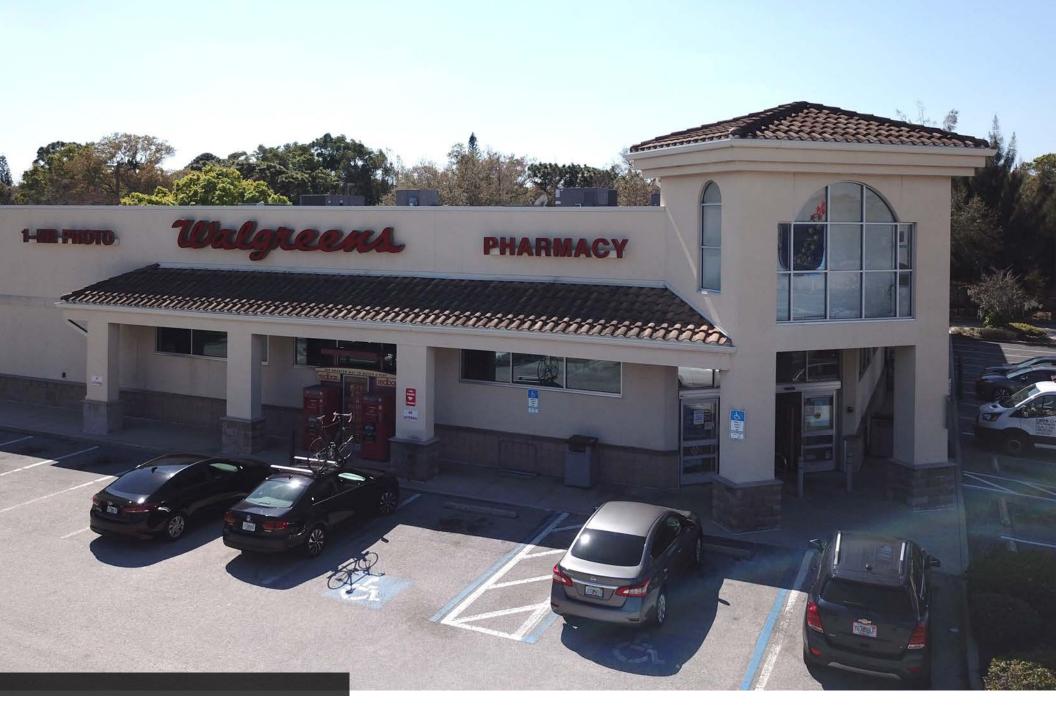

WALGREENS 2991 ROOSEVELT BLVD, CLEARWATER, FL 33760

70

Helios Investment Services is Pleased to Present Exclusively For Sale the 14,373 SF Walgreens at 2991 Roosevelt Blvd, Clearwater, FL. This Deal Includes a 13 Year Primary Term Absolute Triple Net (ABS NNN) Lease With Zero Landlord Responsibilities, a Corporate Guarantee, and Rare Rental Increases During the Primary Term and Options, Providing For a Secure Investment.

#### WALGREENS

| PRICE         | \$5,554,500                                 |
|---------------|---------------------------------------------|
| CAP RATE      | 6%                                          |
| NOI           | \$333,270                                   |
| PRICE PER SE  | \$386.45                                    |
| GUARANTOR     | Corporate                                   |
| ADDRESS       | 2991 Roosevelt Blvd<br>Clearwater, FL 33760 |
| COUNTY        | Pinellas                                    |
| BUILDING AREA | 14,373 SF                                   |
| LAND AREA     | 1.81 AC                                     |
| YEAR BUILT    | 2002                                        |