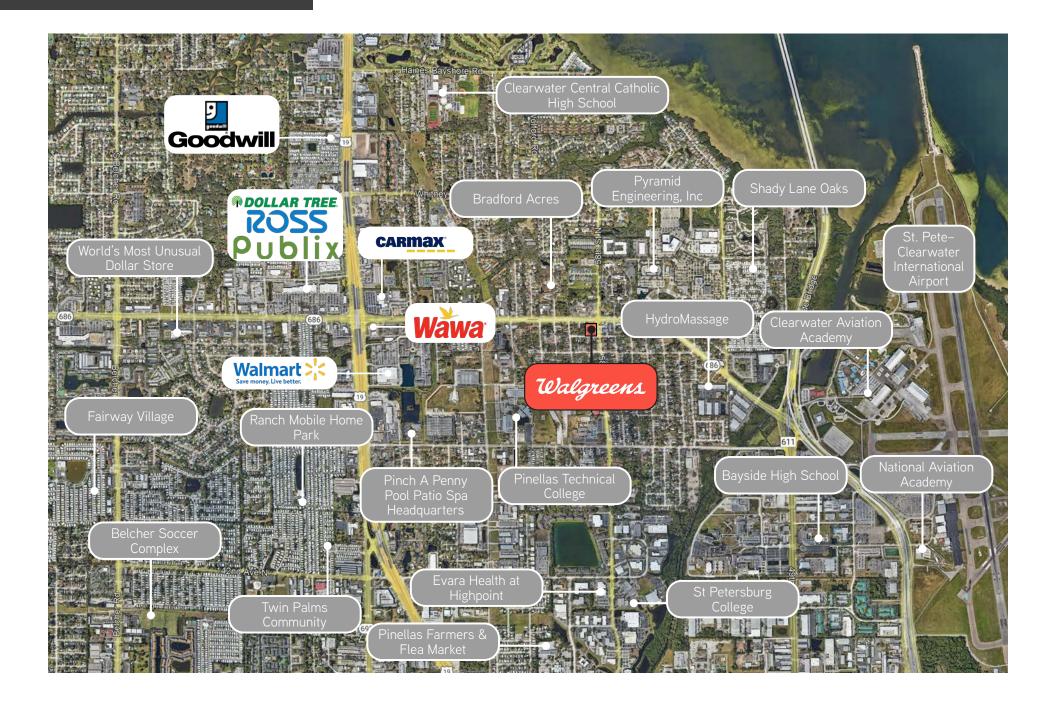

### **INVESTMENT HIGHLIGHTS**

- 13 YEAR PRIMARY TERM ABSOLUTE TRIPLE NET (ABS NNN) LEASE WITH NO LANDLORD RESPONSIBILITIES
- RARE 5% RENTAL INCREASES DURING THE PRIMARY TERM AT YEAR 6 & 11 AND AT THE COMMENCEMENT OF EACH OF THE TWELVE, 5-YEAR RENEWAL OPTION PERIODS
- CORPORATE GUARANTEED LEASE WALGREENS IS ONE OF THE LARGEST DRUGSTORE CHAIN IN THE UNITED STATES WITH MORE THAN 8,600 LOCATIONS IN ALL 50 STATES, THE DISTRICT OF COLUMBIA, PUERTO RICO AND GUAM
- EXCELLENT DEMOGRAPHICS WITH OVER 71,051 RESIDENTS AND AN AVERAGE HOUSEHOLD INCOME OF \$71,027 WITHIN A 3-MILE RADIUS
- FULL-SERVICE LOCATION WITH DRIVE-THRU; THE STORE ALSO OFFERS CURBSIDE PICKUP AND DELIVER
- LOCATED AT A SIGNALIZED INTERSECTION ON ROOSEVELT BLVD AND 58TH ST N WHICH SEES OVER 67,750 VPD
- FLORIDA IS AN INCOME TAX FREE STATE
- TAMPA-ST. PETERSBURG-CLEARWATER MSA IS THE 2ND LARGEST IN FLORIDA WITH A POPULATION OVER 2.9 MILLION
- LONG-TERM OPERATING HISTORY WALGREENS HAS OCCUPIED THE SITE SINCE 2009, SHOWING COMMITMENT TO THE SITE
- PINELLAS COUNTY IS THE 7TH MOST POPULOUS COUNTY AND THE MOST DENSELY POPULATED COUNTY IN FLORIDA
- NEIGHBORING TENANTS INCLUDE: MOBIL, FAMILY DOLLAR, INTOWN SUITES EXTENDED STAY, WALMART SUPERCENTER, WAWA, CHEDDAR'S SCRATCH KITCHEN, MOE'S SOUTHWEST GRILL, MCDONALD'S, NAVY FEDERAL CREDIT UNION, SUNCOAST PACKAGING, CARMAX, PUBLIC STORAGE, CHILI'S GRILL & BAR, FIRST WATCH, LONGHORN STEAKHOUSE, EINSTEIN BROS BAGELS, DOLLAR TREE, PUBLIX SUPER MARKET, AND MANY MORE!

#### DEMOGRAPHICS