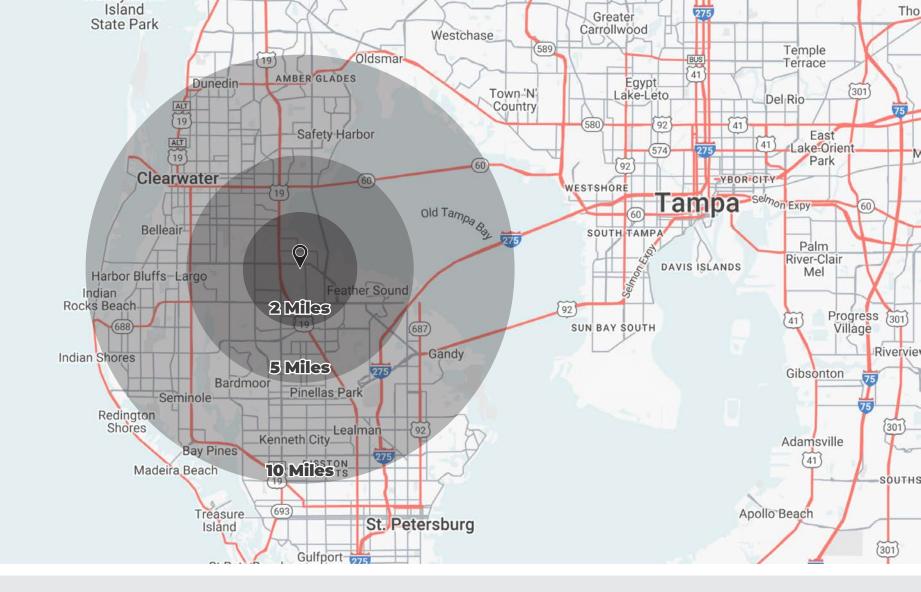

### **INVESTMENT HIGHLIGHTS**

- 13 YEAR PRIMARY TERM ABSOLUTE TRIPLE NET (ABS NNN) LEASE WITH NO LANDLORD RESPONSIBILITIES
- RARE 5% RENTAL INCREASES DURING THE PRIMARY TERM AT YEAR 6 & 11 AND AT THE COMMENCEMENT OF EACH OF THE TWELVE, 5-YEAR RENEWAL OPTION PERIODS
- CORPORATE GUARANTEED LEASE WALGREENS IS ONE OF THE LARGEST DRUGSTORE CHAIN IN THE UNITED STATES WITH MORE THAN 8,600 LOCATIONS IN ALL 50 STATES, THE DISTRICT OF COLUMBIA, PUERTO RICO AND GUAM
- EXCELLENT DEMOGRAPHICS WITH OVER 71,051 RESIDENTS AND AN AVERAGE HOUSEHOLD INCOME OF \$71,027 WITHIN A 3-MILE RADIUS
- FULL-SERVICE LOCATION WITH DRIVE-THRU; THE STORE ALSO OFFERS CURBSIDE PICKUP AND DELIVER
- LOCATED AT A SIGNALIZED INTERSECTION ON ROOSEVELT BLVD AND 58TH ST N WHICH SEES OVER 67,750 VPD
- FLORIDA IS AN INCOME TAX FREE STATE
- TAMPA-ST. PETERSBURG-CLEARWATER MSA IS THE 2ND LARGEST IN FLORIDA WITH A POPULATION OVER 2.9 MILLION
- LONG-TERM OPERATING HISTORY WALGREENS HAS OCCUPIED THE SITE SINCE 2009, SHOWING COMMITMENT TO THE SITE
- PINELLAS COUNTY IS THE 7TH MOST POPULOUS COUNTY AND THE MOST DENSELY POPULATED COUNTY IN FLORIDA
- NEIGHBORING TENANTS INCLUDE: MOBIL, FAMILY DOLLAR, INTOWN SUITES EXTENDED STAY, WALMART SUPERCENTER, WAWA, CHEDDAR'S SCRATCH KITCHEN, MOE'S SOUTHWEST GRILL, MCDONALD'S, NAVY FEDERAL CREDIT UNION, SUNCOAST PACKAGING, CARMAX, PUBLIC STORAGE, CHILI'S GRILL & BAR, FIRST WATCH, LONGHORN STEAKHOUSE, EINSTEIN BROS BAGELS, DOLLAR TREE, PUBLIX SUPER MARKET, AND MANY MORE!

# LOCATION HIGHLIGHTS

- Clearwater is 35 minutes west of Tampa and 30
  minutes northwest of St Petersburg
- Clearwater is conveniently located near two major airports: Tampa International Airport and St. Petersburg/Clearwater International Airport
- According to Visit St. Pete Clearwater, Pinellas County's Tourism Noted 15.4 Million People Visited Pinellas in 2022 and Spent Over \$6.7 Billion Dollars

#### DEMOGRAPHICS