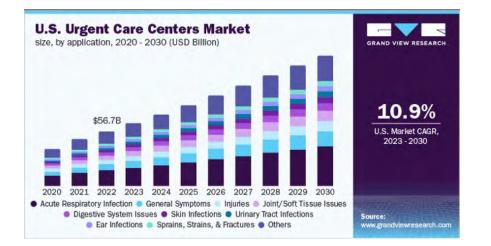

## Urgent Care Market Updates

The U.s. Urgent Care Centers Market Size Was Valued At Usd 56.7 Billion In 2022 And Is Expected To Expand At A Compound Annual Growth Rate (Cagr) Of 10.99% From 2023 To 2030. The Growth Can Be Attributed To The Delivery Of Rapid Services And Short Wait Times Compared To Primary Care Physicians (Pcps), According To Grand View Research / Market Analysis Report.\*