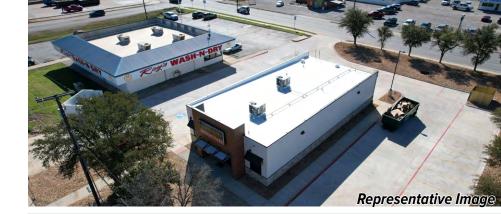

## Investment Summary

Helios Investment Services is Pleased to Exclusively Present for Sale the 3,077 SF Single Tenant, Free Standing Building Leased to Integrity Urgent Care at 2510 Commerce Street in Belton, TX. This Deal Includes a Long Term 15 Year Absolute Triple Net (ABS NNN) Lease With Zero Landlord Responsibilities and a Corporate Guarantee From the Tenant, Providing For a Secure Investment.

| Price         | \$2,738,000                        |
|---------------|------------------------------------|
| Cap Rate      | 6.00%                              |
| NOI           | \$164,280                          |
| Price Per SF  | \$889.82                           |
| Guarantor     | Corporate                          |
| Address       | 2510 Commerce St, Belton, TX 76513 |
| County        | Bell                               |
| Building Area | 3,077 SF                           |
| Land Area     | 0.73 AC                            |
| Year Built    | 2024                               |
|               |                                    |