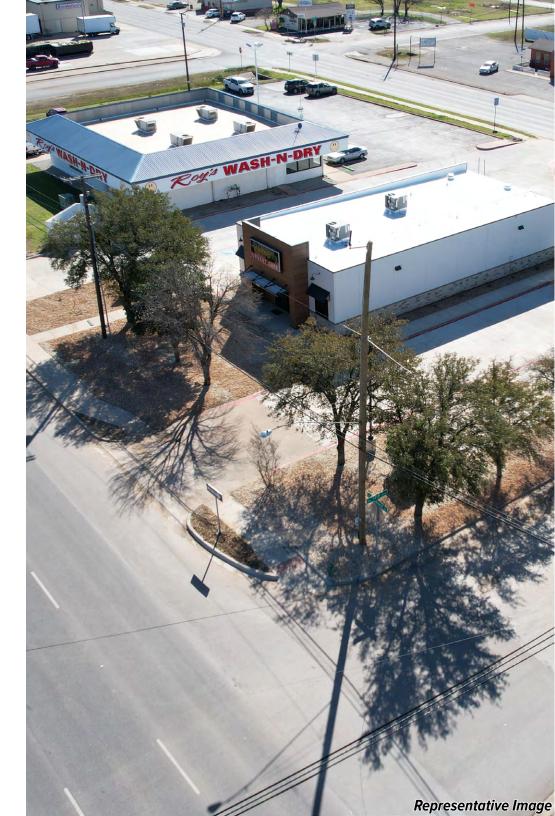

## Investment Summary

Helios Investment Services is Pleased to Exclusively Present for Sale the 3,077 SF Single Tenant, Free Standing Building Leased to Integrity Urgent Care at 2510 Commerce Street in Belton, TX. This Deal Includes a Long Term 15 Year Absolute Triple Net (ABS NNN) Lease With Zero Landlord Responsibilities and a Corporate Guarantee From the Tenant, Providing For a Secure Investment.

| Price         | \$2,738,000                        |
|---------------|------------------------------------|
| Cap Rate      | 6.00%                              |
| NOI           | \$164,280                          |
| Price Per SF  | \$889.82                           |
| Guarantor     | Corporate                          |
| Address       | 2510 Commerce St, Belton, TX 76513 |
| County        | Bell                               |
| Building Area | 3,077 SF                           |
| Land Area     | 0.73 AC                            |
| Year Built    | 2024                               |
|               |                                    |