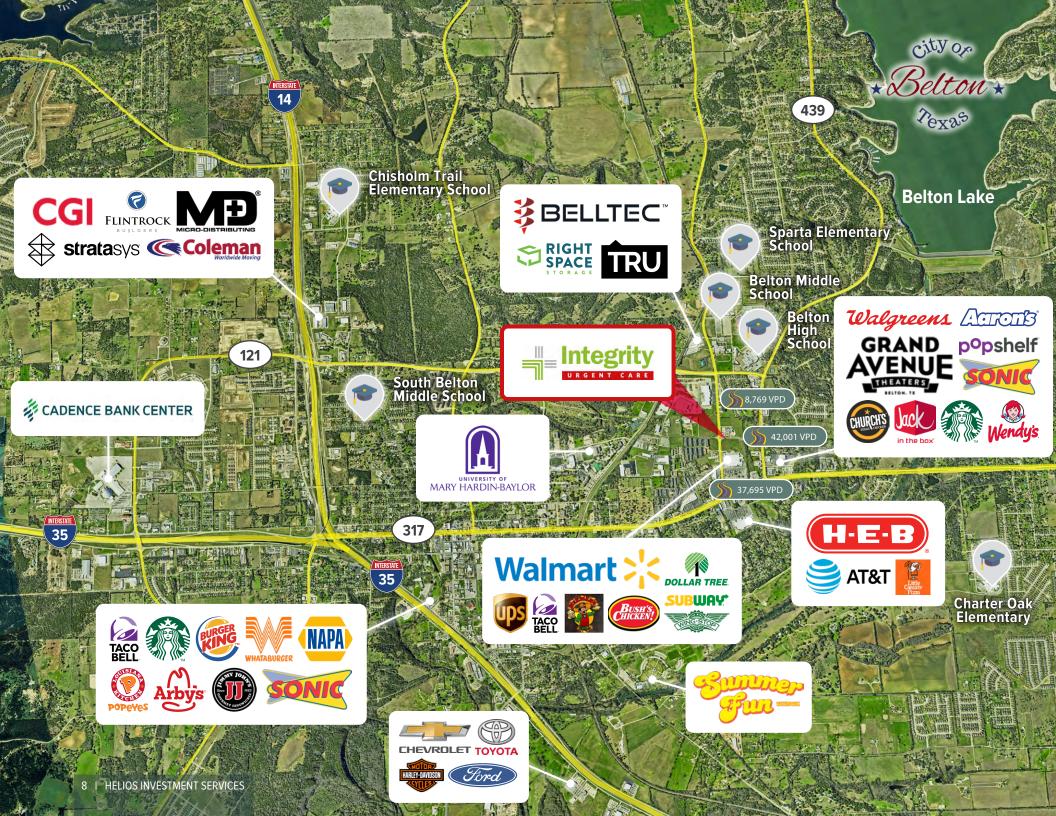

### **Investment** Highlights

- Brand New Construction Integrity Urgent Care Expected to Open in Estimated August 2024
- Long 15 Year Absolute Triple Net (ABS NNN) Lease With Zero Landlord Responsibilities
- 1.25% Annual Rental Increases Beginning Year 3 and Three, Five Year Option Periods
- >> Corporate Guarantee
- >> Long Term 20 Year Roof Warranty
- Belton is the County Seat of Bell County and is the Fifth Largest City in the Killeen-Temple MSA
- Strong Demographics with Over 71,652 and an Average Household Income of \$97,874
- Founded In 2014, Xpress Wellness / Integrity Urgent Care Currently Has 82+ Locations Across Oklahoma, Kansas, And Texas With Plans To Open Additional Clinics In 2024
- Neighboring Tenants Include: Walmart Super Center, H-E-B plus!, Dollar Tree, The UPS Store, Take 5 Oil Change, Taco Bell, China Café, Subway, Goodwill, TRU Homes Belton, Belton Fire Department and Many More

### **Location** Belton, TX

Belton is situated along the banks of the Leon River in the rapidly growing Central Corridor of Texas. It is on Interstate 35 near the geographic center of the state, approximately 127 miles south of Dallas/Fort Worth and 60 miles north of Austin. Local topography varies from rolling plains to wooded hills with two large lakes just ten minutes from downtown. Within a 150-mile radius of Belton is a market of more than 9.4 million people, including the Dallas/Fort Worth Metroplex, San Antonio, and much of Houston. This region encompasses 55 percent of the population of Texas.

Belton is proud to be a pro-business community. A diverse range of businesses call Belton home, and our city is always looking for ways to support local company expansions and new entrepreneurship ventures. The BEDC is committed to furthering the economic growth of our community and works with your business to ensure you find success in Belton.

Belton has a growing and diverse industrial base with plenty of access to talent. Local school districts, colleges, and universities deliver a well-trained talent pipeline and customized training programs. Fort Cavazos, one of the largest U.S. military installations, provides area employers with a large supply of highly skilled workers with excellent work ethic.

#### **Location Highlights**

- Belton is on the Interstate 35 Corridor Between Austin and Waco
- Belton is the Fifth Largest City in the Killeen-Temple MSA