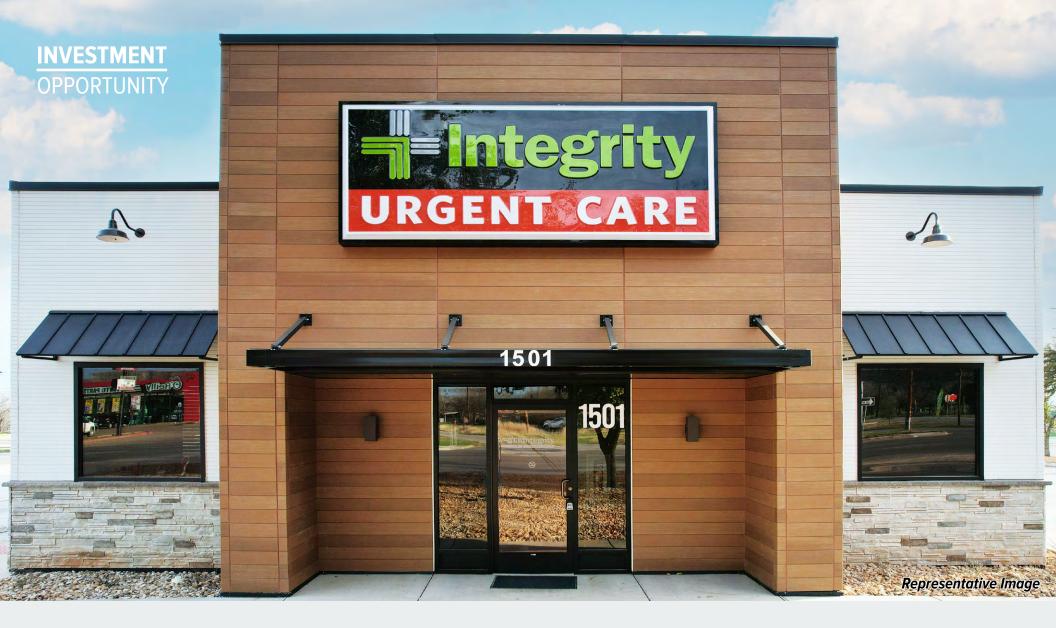

## Investment Summary

Helios Investment Services is Pleased to Exclusively Present for Sale the 3,077 SF Single Tenant, Free Standing Building Leased to Integrity Urgent Care at 2510 Commerce Street in Belton, TX. This Deal Includes a Long Term 15 Year Absolute Triple Net (ABS NNN) Lease With Zero Landlord Responsibilities and a Corporate Guarantee From the Tenant, Providing For a Secure Investment.

### **Investment** Highlights

- Brand New Construction Integrity Urgent Care Expected to Open in Estimated August 2024
- Long 15 Year Absolute Triple Net (ABS NNN) Lease With Zero Landlord Responsibilities
- 1.25% Annual Rental Increases Beginning Year 3 and Three, Five Year Option Periods
- >> Corporate Guarantee
- >> Long Term 20 Year Roof Warranty
- Belton is the County Seat of Bell County and is the Fifth Largest City in the Killeen-Temple MSA
- Strong Demographics with Over 71,652 and an Average Household Income of \$97,874
- Founded In 2014, Xpress Wellness / Integrity Urgent Care Currently Has 82+ Locations Across Oklahoma, Kansas, And Texas With Plans To Open Additional Clinics In 2024
- Neighboring Tenants Include: Walmart Super Center, H-E-B plus!, Dollar Tree, The UPS Store, Take 5 Oil Change, Taco Bell, China Café, Subway, Goodwill, TRU Homes Belton, Belton Fire Department and Many More