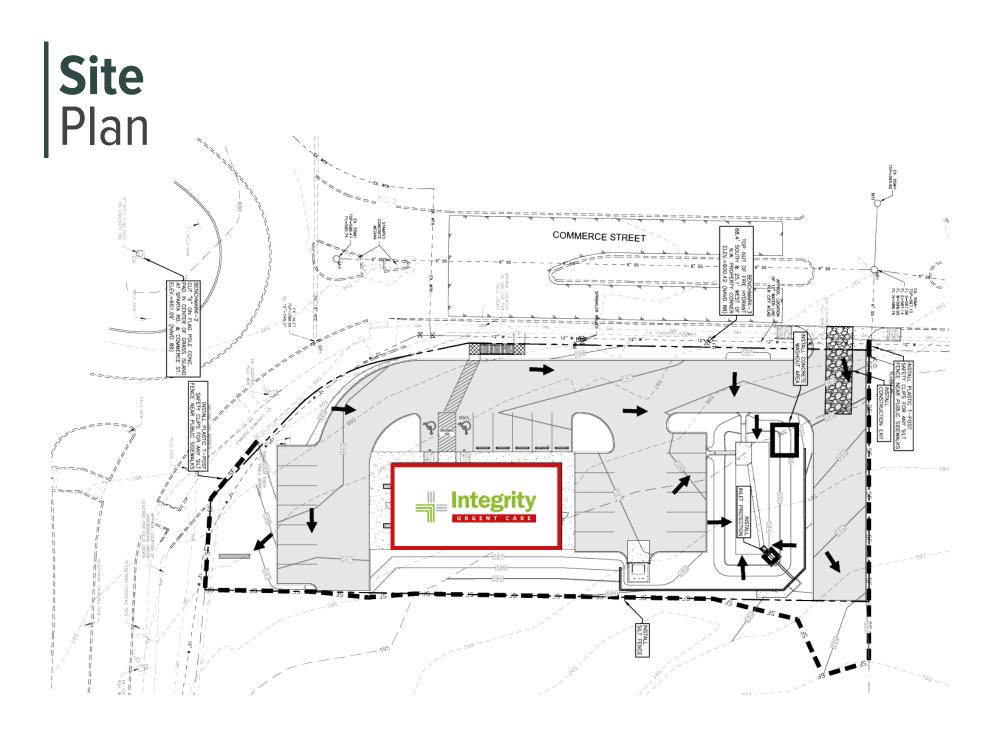

# **Lease** Summary

| Tenant                     | Integrity Urgent Care               |  |
|----------------------------|-------------------------------------|--|
| Premises                   | A Building Consisting of 3,077 SF   |  |
| Lease Commencement         | EST August 2024                     |  |
| Lease Expiration           | 15 Years from Lease<br>Commencement |  |
| Lease Term                 | 15 Years                            |  |
| Renewal Options            | 3 x 5 Year                          |  |
| Rent Increases             | 1.25% Annually Beginning Year 3     |  |
| Lease Type                 | Absolute Triple Net (ABS NNN)       |  |
| Use                        | Urgent Care                         |  |
| Square Footage             | 3,077 SF                            |  |
| Annual Base Rent           | \$164,280                           |  |
| <b>Rent per SF</b> \$53.38 |                                     |  |

| Responsibilities      | Tenant | Landlord |
|-----------------------|--------|----------|
| Property Taxes        | х      |          |
| Insurance             | х      |          |
| Common Area           | х      |          |
| Roof & Structure      | х      |          |
| Parking               | х      |          |
| Repairs & Maintenance | х      |          |
| HVAC                  | х      |          |
| Utilities             | Х      |          |