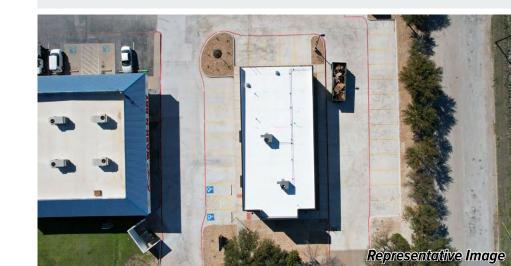

#### **INTEGRITY URGENT CARE**

2510 Commerce St, Belton, TX 76513

## Investment Summary

Helios Investment Services is Pleased to Exclusively Present for Sale the 3,077 SF Single Tenant, Free Standing Building Leased to Integrity Urgent Care at 2510 Commerce Street in Belton, TX. This Deal Includes a Long Term 15 Year Absolute Triple Net (ABS NNN) Lease With Zero Landlord Responsibilities and a Corporate Guarantee From the Tenant, Providing For a Secure Investment.

| Price         | \$2,738,000                        |
|---------------|------------------------------------|
| Cap Rate      | 6.00%                              |
| NOI           | \$164,280                          |
| Price Per SF  | \$889.82                           |
| Guarantor     | Corporate                          |
| Address       | 2510 Commerce St, Belton, TX 76513 |
| County        | Bell                               |
| Building Area | 3,077 SF                           |
| Land Area     | 0.73 AC                            |
| Year Built    | 2024                               |
|               |                                    |