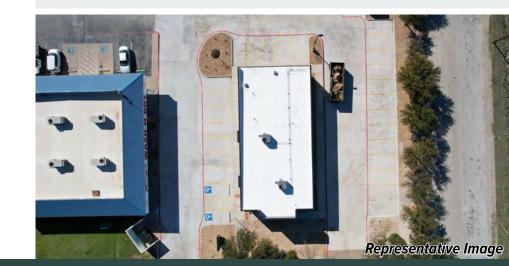

### **Investment** Summary

Helios Investment Services is Pleased to Exclusively Present for Sale the 4,759 SF Single Tenant, Free Standing Building Leased to Integrity Urgent Care at 1643 N. Market Street, Hearne, TX 77859.

| Price         | \$2,416,500                             |  |
|---------------|-----------------------------------------|--|
| Cap Rate      | 5.75%                                   |  |
| NOI           | \$138,948                               |  |
| Price Per SF  | \$507.77                                |  |
| Guarantor     | Xpress Wellness Holdings, LLC           |  |
| Address       | 1643 N. Market Street, Hearne, TX 77859 |  |
| County        | Robertson                               |  |
| Building Area | 4,759 SF                                |  |
| Land Area     | TBD                                     |  |
| Year Built    | 2011/2025                               |  |
|               |                                         |  |