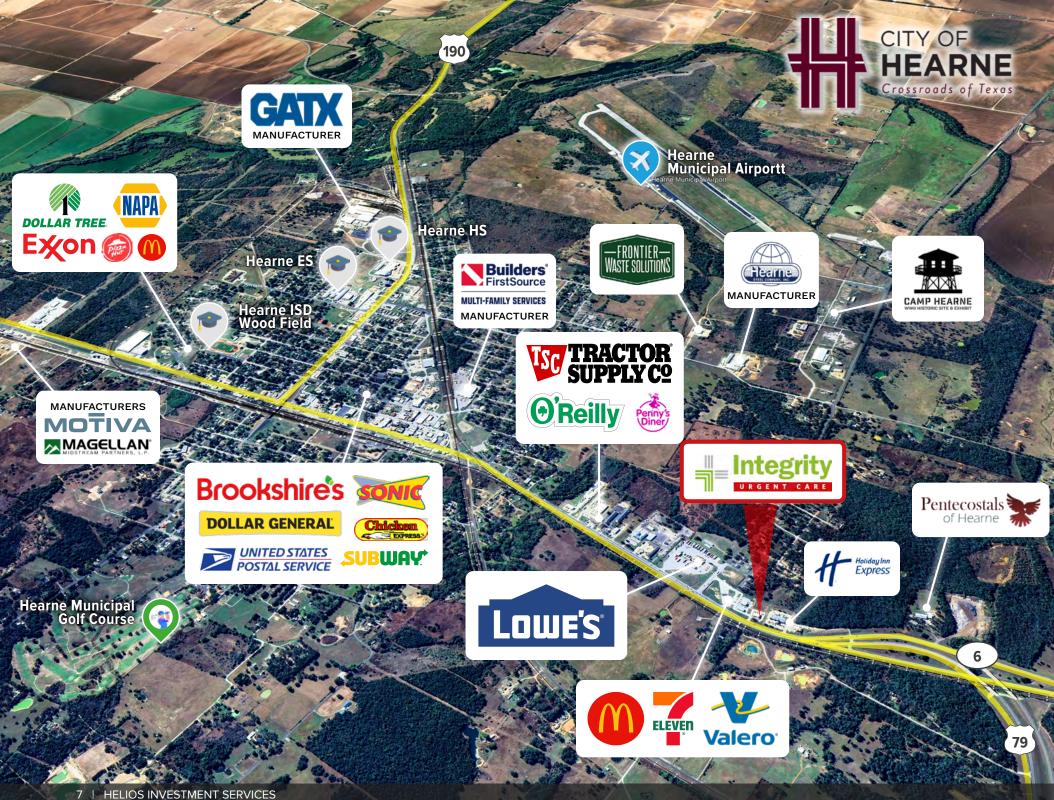

### **Location** Hearne, TX

Hearne, Texas, is a city located in Robertson County, at the crossroads of U.S. Highways 79 and 190. Known as the "Crossroads of Texas," Hearne has a rich history tied to the railroad industry, which played a vital role in its development during the late 19th and early 20th centuries. Its strategic location made it a hub for transportation and commerce, a legacy that continues to influence the community today.

With a population of approximately 4,400 residents, Hearne offers a tight-knit, rural lifestyle. The city boasts a welcoming atmosphere, where community events and local traditions foster strong connections among its residents. Hearne's economy is supported by agriculture, small businesses, and its proximity to larger cities like Bryan-College Station, which provides additional employment and educational opportunities.

Hearne also offers several attractions for visitors and residents alike. Outdoor enthusiasts can explore the Brazos River or enjoy recreational activities at local parks. The city celebrates its heritage through events and festivals, reflecting its pride in its historical roots. Despite its modest size, Hearne serves as a vital link in the region, balancing its historical significance with modern opportunities for growth and development.

#### **Location Highlights**

- Proximity to Bryan-College Station: Located just 20 miles from Bryan-College Station, Hearne benefits from its proximity to Texas A&M University and the economic opportunities offered by the larger metropolitan area.
- Situated at the intersection of Market Street (27,655 VPD) and FM-485 (3,824 VPD), where Market Street transitions into I-6, the primary highway connecting Waco and Houston.