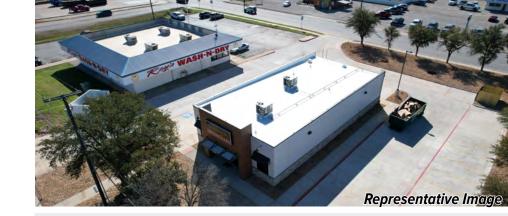

### **Investment** Summary

Helios Investment Services is Pleased to Exclusively Present for Sale the 4,759 SF Single Tenant, Free Standing Building Leased to Integrity Urgent Care at 1643 N. Market Street, Hearne, TX 77859.

### **Location** Hearne, TX

Hearne, Texas, is a city located in Robertson County, at the crossroads of U.S. Highways 79 and 190. Known as the "Crossroads of Texas," Hearne has a rich history tied to the railroad industry, which played a vital role in its development during the late 19th and early 20th centuries. Its strategic location made it a hub for transportation and commerce, a legacy that continues to influence the community today.