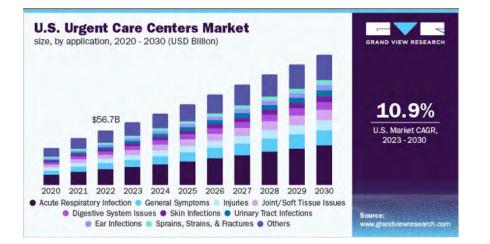

### Urgent Care Market Updates

The U.S. Urgent Care Centers Market Size Was Valued At Usd 56.7 Billion In 2022 And Is Expected To Expand At A Compound Annual Growth Rate (Cagr) Of 10.99% From 2023 To 2030. The Growth Can Be Attributed To The Delivery Of Rapid Services And Short Wait Times Compared To Primary Care Physicians (Pcps), According To Grand View Research / Market Analysis Report.\*