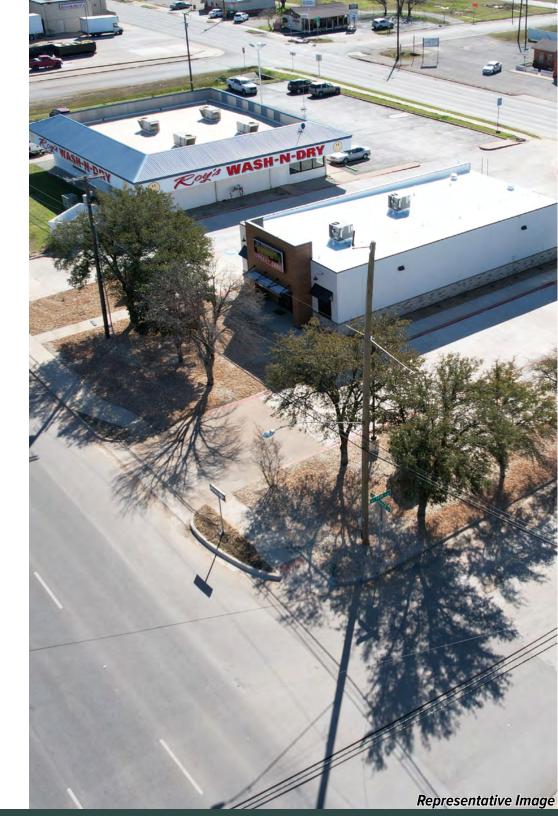

### **Investment** Summary

Helios Investment Services is Pleased to Exclusively Present for Sale the 4,759 SF Single Tenant, Free Standing Building Leased to Integrity Urgent Care at 1643 N. Market Street, Hearne, TX 77859.

### **Location** Hearne, TX

Hearne, Texas, is a city located in Robertson County, at the crossroads of U.S. Highways 79 and 190. Known as the "Crossroads of Texas," Hearne has a rich history tied to the railroad industry, which played a vital role in its development during the late 19th and early 20th centuries. Its strategic location made it a hub for transportation and commerce, a legacy that continues to influence the community today.