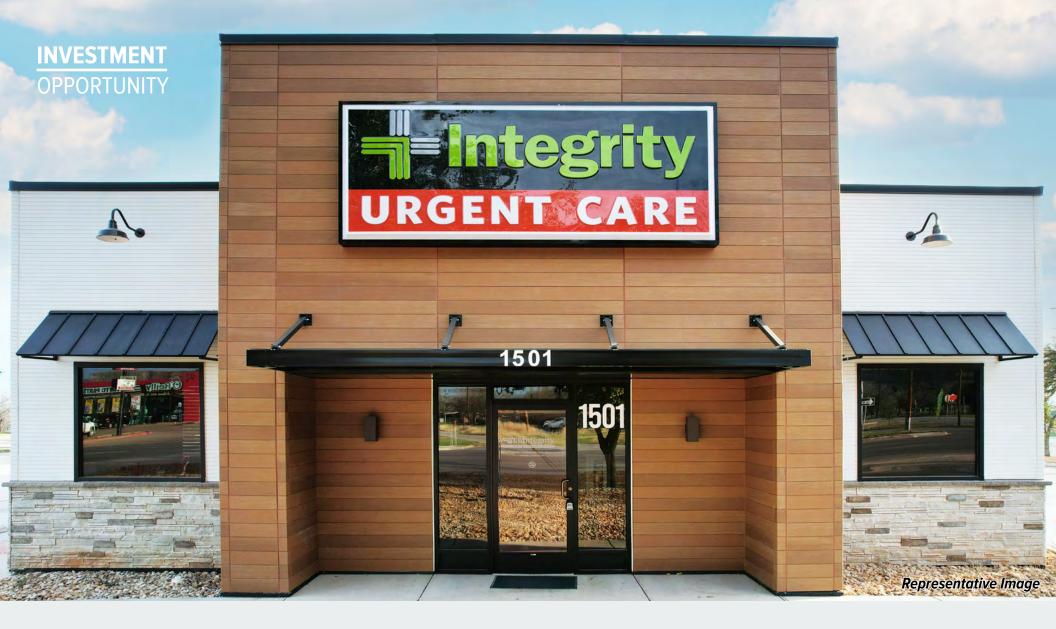

### **Investment** Summary

Helios Investment Services is Pleased to Exclusively Present for Sale the 4,759 SF Single Tenant, Free Standing Building Leased to Integrity Urgent Care at 1643 N. Market Street, Hearne, TX 77859.

This Deal Includes a Long Term 15 Year Absolute Triple Net (ABS NNN) Lease With Zero Landlord Responsibilities and a Corporate Guarantee From Xpress Wellness Holdings, LLC, Providing For a Secure Investment.