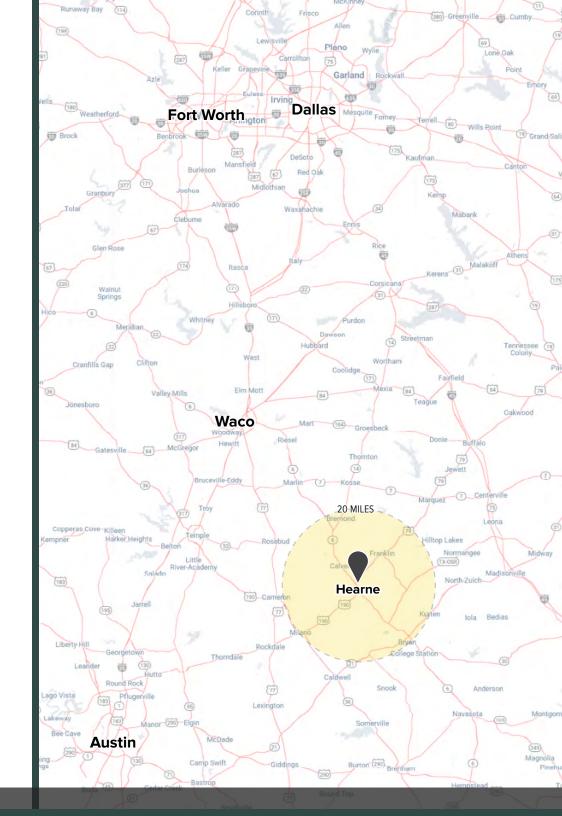

### **Location** Hearne, TX

Hearne, Texas, is a city located in Robertson County, at the crossroads of U.S. Highways 79 and 190. Known as the "Crossroads of Texas," Hearne has a rich history tied to the railroad industry, which played a vital role in its development during the late 19th and early 20th centuries. Its strategic location made it a hub for transportation and commerce, a legacy that continues to influence the community today.

#### **Location Highlights**

- Proximity to Bryan-College Station: Located just 20 miles from Bryan-College Station, Hearne benefits from its proximity to Texas A&M University and the economic opportunities offered by the larger metropolitan area.
- Situated at the intersection of Market Street (27,655 VPD) and FM-485 (3,824 VPD), where Market Street transitions into I-6, the primary highway connecting Waco and Houston.