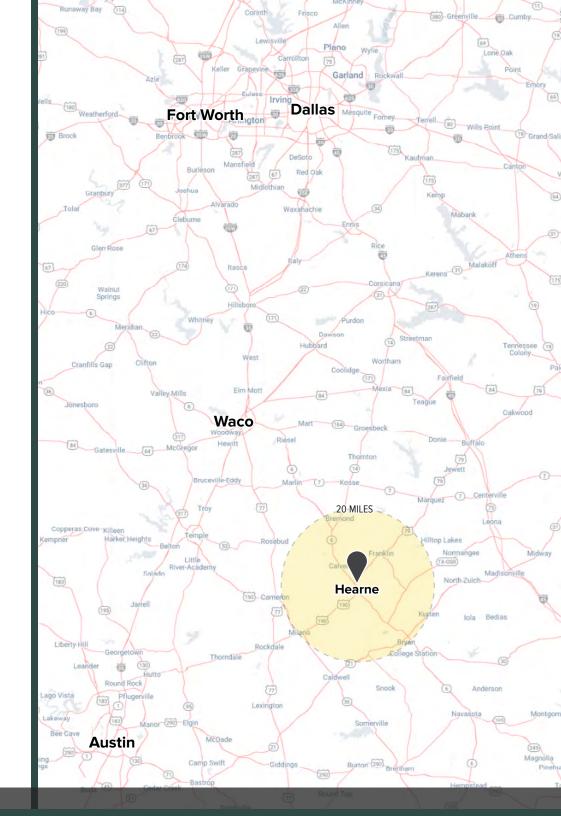

# **Location** Hearne, TX Robertson County Dews

Hearne, Texas, is a city located in Robertson County, at the crossroads of U.S. Highways 79 and 190. Known as the "Crossroads of Texas," Hearne has a rich history tied to the railroad industry, which played a vital role in its development during the late 19th and early 20th centuries. Its strategic location made it a hub for transportation and commerce, a legacy that continues to influence the community today.

#### **Location Highlights**

- >> Proximity to Bryan-College Station: Located just 20 miles from Bryan-College Station, Hearne benefits from its proximity to Texas A&M University and the economic opportunities offered by the larger metropolitan area.
- >> Situated at the intersection of Market Street (27,655 VPD) and FM-485 (3,824 VPD), where Market Street transitions into I-6, the primary highway connecting Waco and Houston.