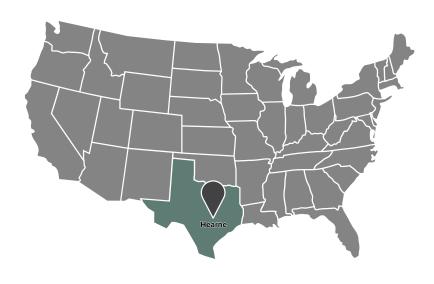

# **Location** Hearne, TX Robertson County Dews

Hearne, Texas, is a city located in Robertson County, at the crossroads of U.S. Highways 79 and 190. Known as the "Crossroads of Texas," Hearne has a rich history tied to the railroad industry, which played a vital role in its development during the late 19th and early 20th centuries. Its strategic location made it a hub for transportation and commerce, a legacy that continues to influence the community today.

With a population of approximately 4,400 residents, Hearne offers a tight-knit, rural lifestyle. The city boasts a welcoming atmosphere, where community events and local traditions foster strong connections among its residents. Hearne's economy is supported by agriculture, small businesses, and its proximity to larger cities like Bryan-College Station, which provides additional employment and educational opportunities.

Hearne also offers several attractions for visitors and residents alike. Outdoor enthusiasts can explore the Brazos River or enjoy recreational activities at local parks. The city celebrates its heritage through events and festivals, reflecting its pride in its historical roots. Despite its modest size, Hearne serves as a vital link in the region, balancing its historical significance with modern opportunities for growth and development.