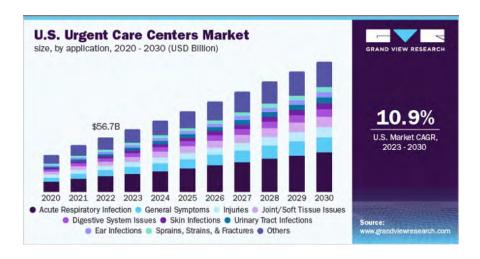

# Urgent Care Market Updates

The US Urgent Care Centers Market Size Was Valued At Usd 56.7 Billion In 2022 And Is Expected To Expand At A Compound Annual Growth Rate (Cagr) Of 10.99% From 2023 To 2030. The Growth Can Be Attributed To The Delivery Of Rapid Services And Short Wait Times Compared To Primary Care Physicians (Pcps), According To Grand View Research / Market Analysis Report.\*