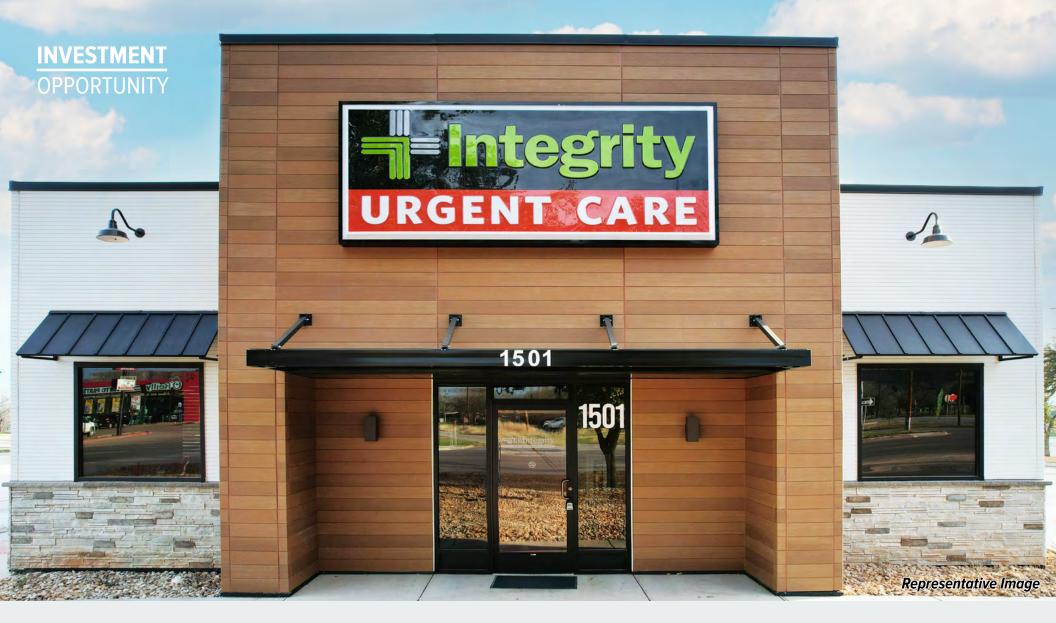

# **Investment** Summary

Helios Investment Services is Pleased to Exclusively Present for Sale the 4,759 SF Single Tenant, Free Standing Building Leased to Integrity Urgent Care at 1643 N. Market Street, Hearne, TX 77859.

This Deal Includes a Long Term 15 Year Absolute Triple Net (ABS NNN) Lease With Zero Landlord Responsibilities and a Corporate Guarantee From Xpress Wellness Holdings, LLC, Providing For a Secure Investment.