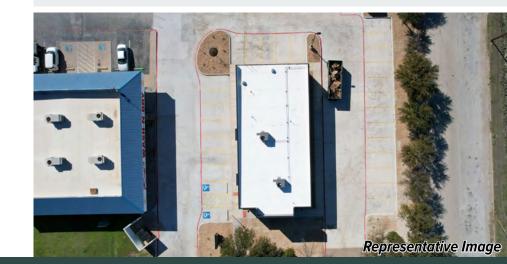

# **Investment** Summary

Helios Investment Services is Pleased to Exclusively Present for Sale the 4,759 SF Single Tenant, Free Standing Building Leased to Integrity Urgent Care at 1643 N. Market Street, Hearne, TX 77859.

| Price         | \$2,223,168                             |
|---------------|-----------------------------------------|
| Cap Rate      | 6.25%                                   |
| NOI           | \$138,948                               |
| Price Per SF  | \$467.15                                |
| Guarantor     | Xpress Wellness Holdings, LLC           |
| Address       | 1643 N. Market Street, Hearne, TX 77859 |
| County        | Robertson                               |
| Building Area | 4,759 SF                                |
| Land Area     | TBD                                     |
| Year Built    | 2011/2025                               |
|               |                                         |