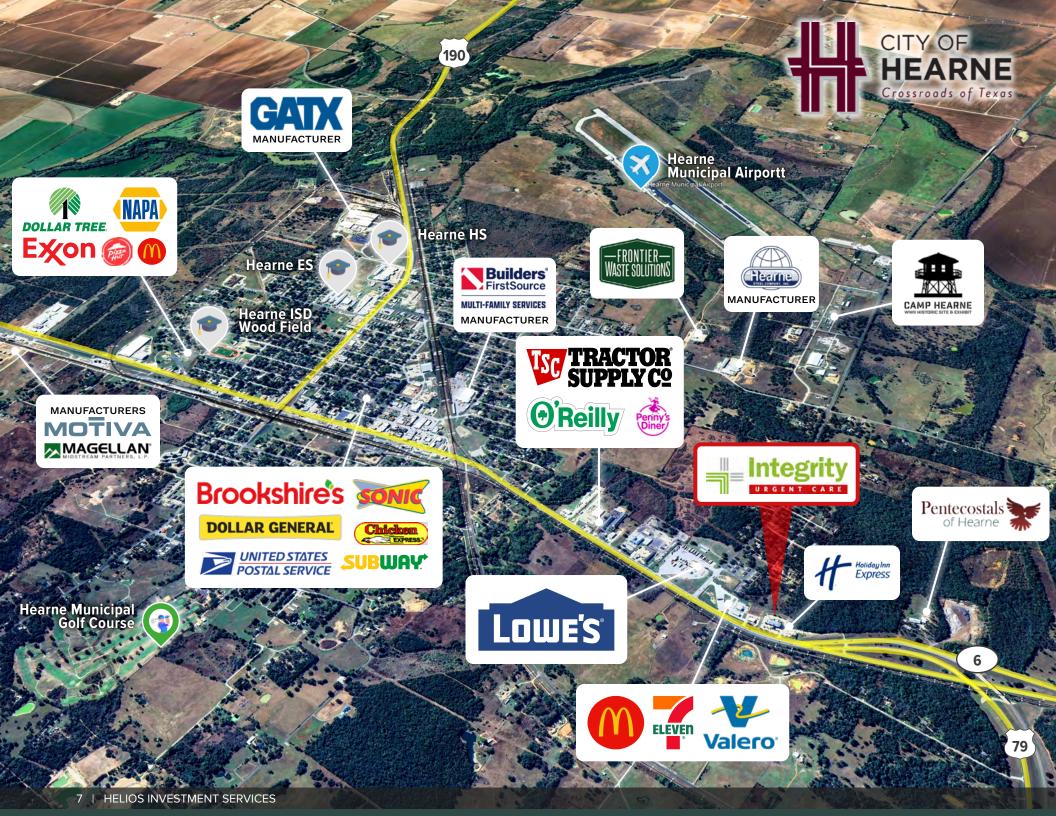

# **Location** Hearne, TX Robertson County Dews

Hearne, Texas, is a city located in Robertson County, at the crossroads of U.S. Highways 79 and 190. Known as the "Crossroads of Texas," Hearne has a rich history tied to the railroad industry, which played a vital role in its development during the late 19th and early 20th centuries. Its strategic location made it a hub for transportation and commerce, a legacy that continues to influence the community today.

#### **Location Highlights**

- >> Proximity to Bryan-College Station: Located just 20 miles from Bryan-College Station, Hearne benefits from its proximity to Texas A&M University and the economic opportunities offered by the larger metropolitan area.
- >> Situated at the intersection of Market Street (27,655 VPD) and FM-485 (3,824 VPD), where Market Street transitions into I-6, the primary highway connecting Waco and Houston.

# **Location** Highlights

| POPULATION               | 3 mile   | 5 mile   | 7 mile   |
|--------------------------|----------|----------|----------|
| Population               | 5,259    | 5,957    | 7,560    |
| Average Household Income | \$79,652 | \$81,338 | \$84,884 |

| COLLECTION STREET | Cross Street | VPD    |  |
|-------------------|--------------|--------|--|
| Market St         | FM-485       | 31,479 |  |