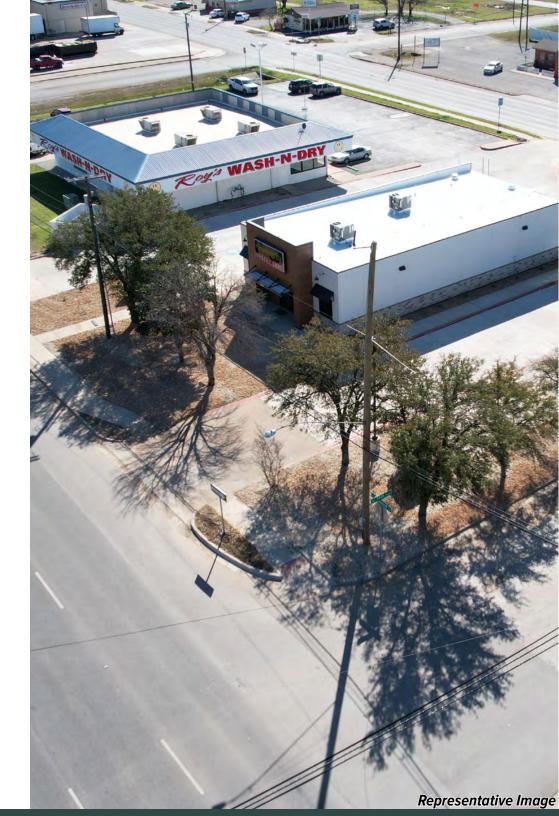

# **Location** Hearne, TX Robertson County Dews

Hearne, Texas, is a city located in Robertson County, at the crossroads of U.S. Highways 79 and 190. Known as the "Crossroads of Texas," Hearne has a rich history tied to the railroad industry, which played a vital role in its development during the late 19th and early 20th centuries. Its strategic location made it a hub for transportation and commerce, a legacy that continues to influence the community today.

#### **Location Highlights**

- >> Proximity to Bryan-College Station: Located just 20 miles from Bryan-College Station, Hearne benefits from its proximity to Texas A&M University and the economic opportunities offered by the larger metropolitan area.
- >> Situated at the intersection of Market Street (27,655 VPD) and FM-485 (3,824 VPD), where Market Street transitions into I-6, the primary highway connecting Waco and Houston.