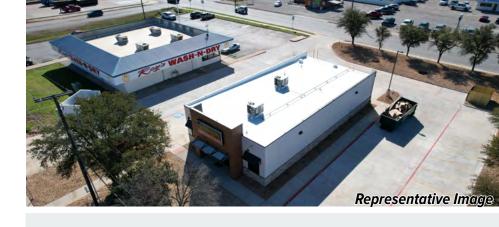

# **Location** Sanger, TX

Sanger, Texas, is a charming town located in Denton County, approximately 50 miles north of Dallas. Known for its friendly atmosphere and strong sense of community, Sanger offers a balance of rural charm and modern conveniences. Its location along Interstate 35 makes it an attractive destination for families and professionals seeking a quieter lifestyle with easy access to the Dallas-Fort Worth Metroplex.

| COLLECTION STREET | Cross Street | VPD    |
|-------------------|--------------|--------|
| I- 35             | Chapman Rd N | 57,712 |
| I- 35             | Keaton Rd S  | 46,000 |