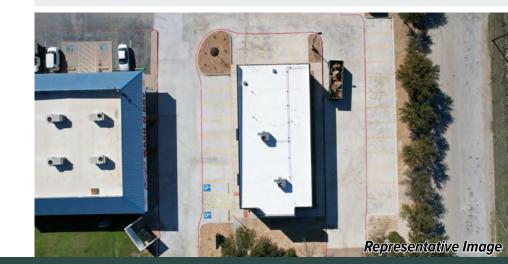

## Investment Summary

Helios Investment Services is Pleased to Exclusively Present for Sale the 3,003 SF Single Tenant, Free Standing Building Leased to Integrity Urgent Care at 500 S Stemmons Fwy, Sanger, TX 76266.

| Price                | \$3,092,434                                                  |
|----------------------|--------------------------------------------------------------|
| Cap Rate             | 5.75%                                                        |
| NOI                  | \$177,815                                                    |
| Price Per SF         | \$1,029.78                                                   |
| Guarantor            | Xpress Wellness Holdings, LLC                                |
| Address              | NEC I-35 Service Road and Church Street,<br>Sanger, TX 76266 |
| County               | Denton                                                       |
| <b>Building Area</b> | 3,003 SF                                                     |
| Land Area            | TBD                                                          |
| Year Built           | 2025                                                         |
|                      |                                                              |