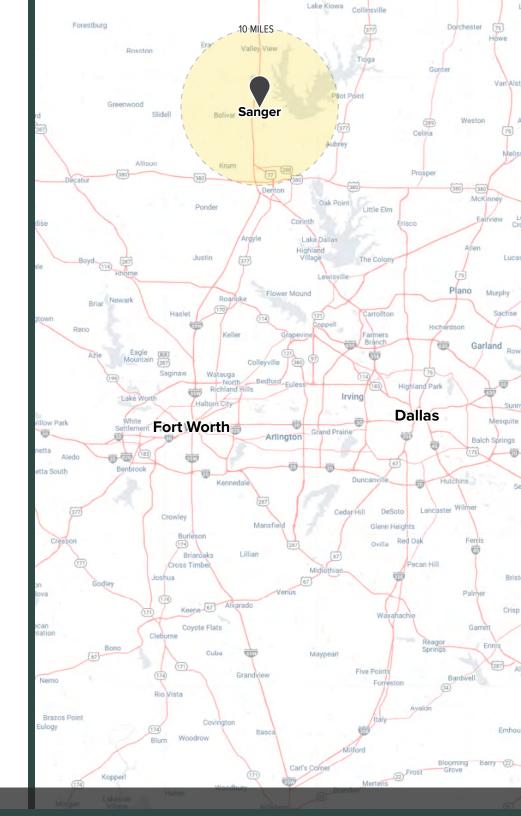

# **Location** Sanger, TX

Sanger, Texas, is a charming town located in Denton County, approximately 50 miles north of Dallas. Known for its friendly atmosphere and strong sense of community, Sanger offers a balance of rural charm and modern conveniences. Its location along Interstate 35 makes it an attractive destination for families and professionals seeking a quieter lifestyle with easy access to the Dallas-Fort Worth Metroplex.

In recent years, Sanger has experienced steady growth, with new housing developments and businesses contributing to its expanding economy. Despite this growth, the city has retained its small-town charm, offering residents a high quality of life, excellent schools, and a welcoming environment. Sanger is an ideal place for those seeking a close-knit community with easy access to urban amenities and outdoor recreation.