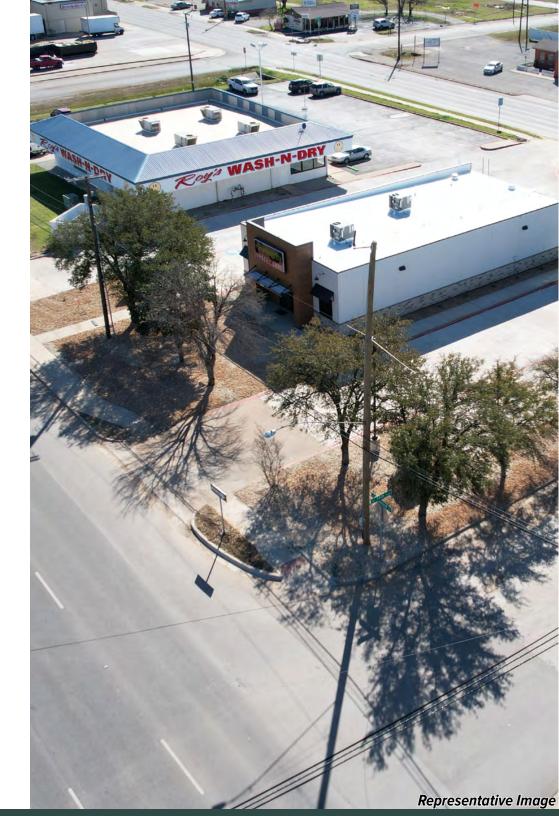

# **Location** Sanger, TX

Sanger, Texas, is a charming town located in Denton County, approximately 50 miles north of Dallas. Known for its friendly atmosphere and strong sense of community, Sanger offers a balance of rural charm and modern conveniences. Its location along Interstate 35 makes it an attractive destination for families and professionals seeking a quieter lifestyle with easy access to the Dallas-Fort Worth Metroplex.

| COLLECTION STREET | Cross Street | VPD    |
|-------------------|--------------|--------|
| I- 35             | Chapman Rd N | 57,712 |
| I- 35             | Keaton Rd S  | 46,000 |