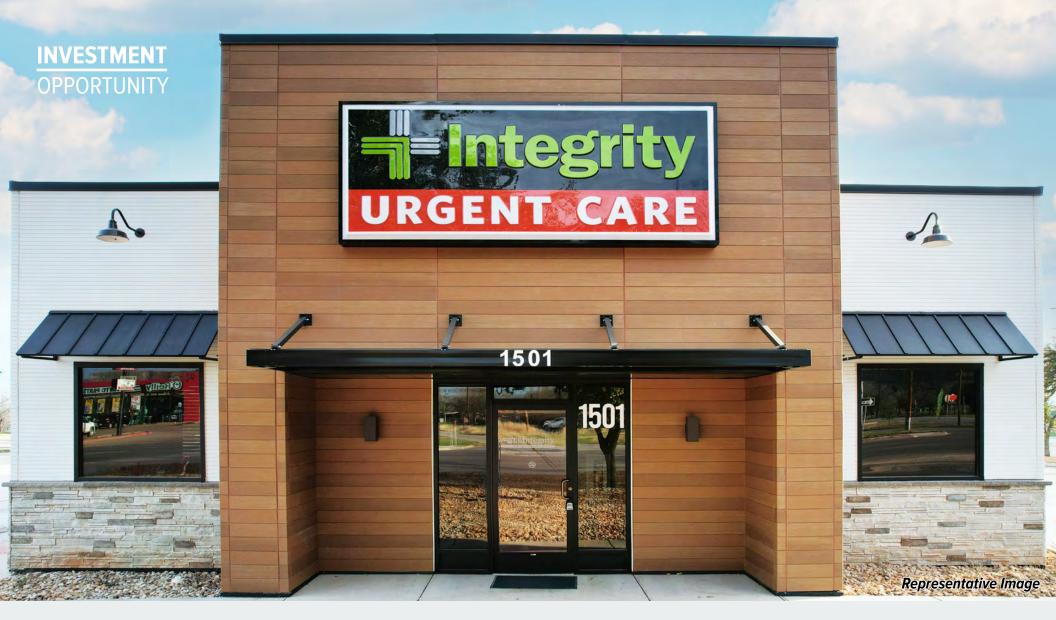

## Investment Summary

Helios Investment Services is Pleased to Exclusively Present for Sale the 3,003 SF Single Tenant, Free Standing Building Leased to Integrity Urgent Care at 500 S Stemmons Fwy, Sanger, TX 76266.

This Deal Includes a Long Term 15 Year Absolute Triple Net (ABS NNN) Lease With Zero Landlord Responsibilities and a Corporate Guarantee From Xpress Wellness Holdings, LLC, Providing For a Secure Investment.