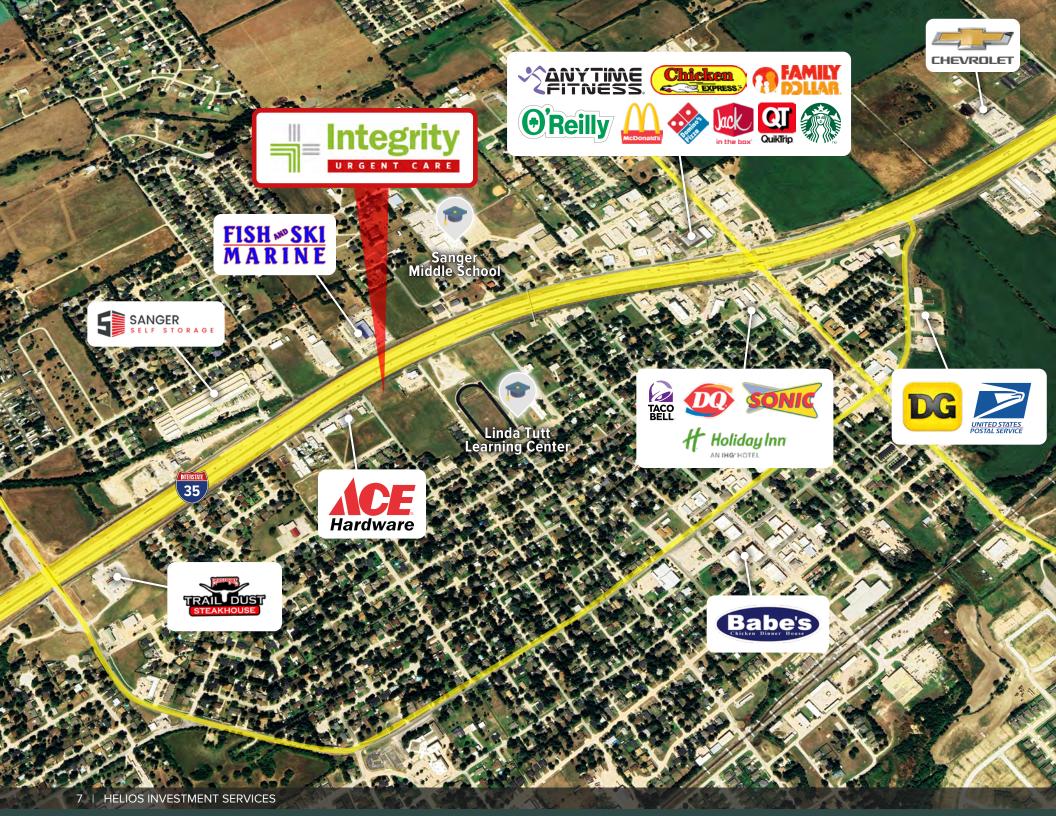

# **Location** Sanger, TX

Sanger, Texas, is a charming town located in Denton County, approximately 50 miles north of Dallas. Known for its friendly atmosphere and strong sense of community, Sanger offers a balance of rural charm and modern conveniences. Its location along Interstate 35 makes it an attractive destination for families and professionals seeking a quieter lifestyle with easy access to the Dallas-Fort Worth Metroplex.

### **Location Highlights**

- >> Sanger has experienced steady economic growth, with new housing developments and businesses contributing to its expanding economy. The city offers a mix of affordable homes and modern developments, making it an attractive location for families and professionals.
- >> Sanger, Texas, is experiencing significant growth in its housing sector, with several development projects underway to accommodate the increasing population. Notably, the city is on track to nearly double its residential units from approximately 3,438 to nearly 6.500.
- >> Situated at the intersection of Market Street (27,655) VPD) and FM-485 (3,824 VPD), where Market Street transitions into I-6, the primary highway connecting Waco and Houston.

# **Location** Highlights

| POPULATION               | 1 mile   | 3 mile   | 5 mile    |
|--------------------------|----------|----------|-----------|
| Population               | 7,208    | 11,739   | 15,929    |
| Average Household Income | \$96,302 | \$98,162 | \$101,167 |

| COLLECTION STREET | Cross Street | VPD    |
|-------------------|--------------|--------|
| I- 35             | Chapman Rd N | 57,712 |
| I- 35             | Keaton Rd S  | 46,000 |