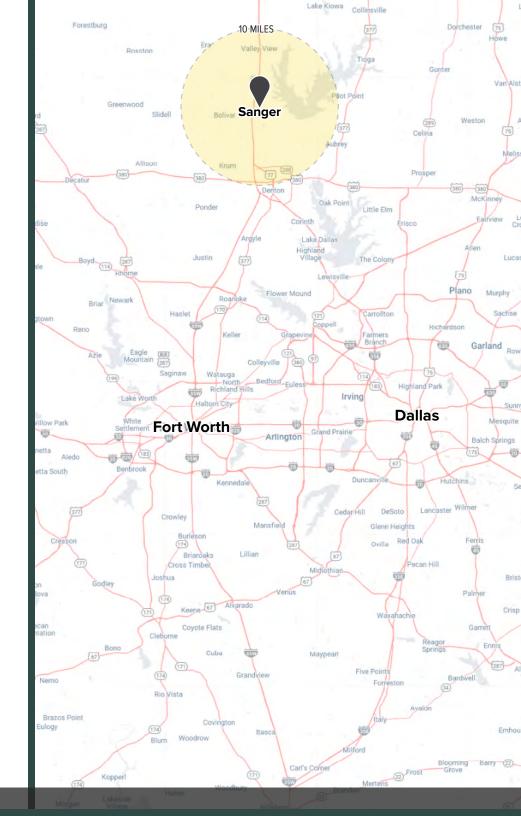

# **Location** Sanger, TX

Sanger, Texas, is a charming town located in Denton County, approximately 50 miles north of Dallas. Known for its friendly atmosphere and strong sense of community, Sanger offers a balance of rural charm and modern conveniences. Its location along Interstate 35 makes it an attractive destination for families and professionals seeking a quieter lifestyle with easy access to the Dallas-Fort Worth Metroplex.

### **Location Highlights**

- >> Sanger has experienced steady economic growth, with new housing developments and businesses contributing to its expanding economy. The city offers a mix of affordable homes and modern developments, making it an attractive location for families and professionals.
- >> Sanger, Texas, is experiencing significant growth in its housing sector, with several development projects underway to accommodate the increasing population. Notably, the city is on track to nearly double its residential units from approximately 3,438 to nearly 6.500.
- >> Situated at the intersection of Market Street (27,655) VPD) and FM-485 (3,824 VPD), where Market Street transitions into I-6, the primary highway connecting Waco and Houston.