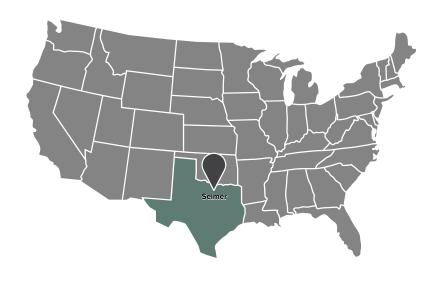

# **Location** Sanger, TX

Sanger, Texas, is a charming town located in Denton County, approximately 50 miles north of Dallas. Known for its friendly atmosphere and strong sense of community, Sanger offers a balance of rural charm and modern conveniences. Its location along Interstate 35 makes it an attractive destination for families and professionals seeking a quieter lifestyle with easy access to the Dallas-Fort Worth Metroplex.

The city has a rich history rooted in agriculture and ranching, which continues to influence its culture today. Sanger serves as a gateway to the scenic beauty of North Texas, with attractions such as Lake Ray Roberts State Park nearby. The park offers opportunities for fishing, boating, hiking, and camping, making it a popular destination for outdoor enthusiasts. The city also hosts various local events and festivals that celebrate its heritage and bring the community together.

In recent years, Sanger has experienced steady growth, with new housing developments and businesses contributing to its expanding economy. Despite this growth, the city has retained its small-town charm, offering residents a high quality of life, excellent schools, and a welcoming environment. Sanger is an ideal place for those seeking a close-knit community with easy access to urban amenities and outdoor recreation.