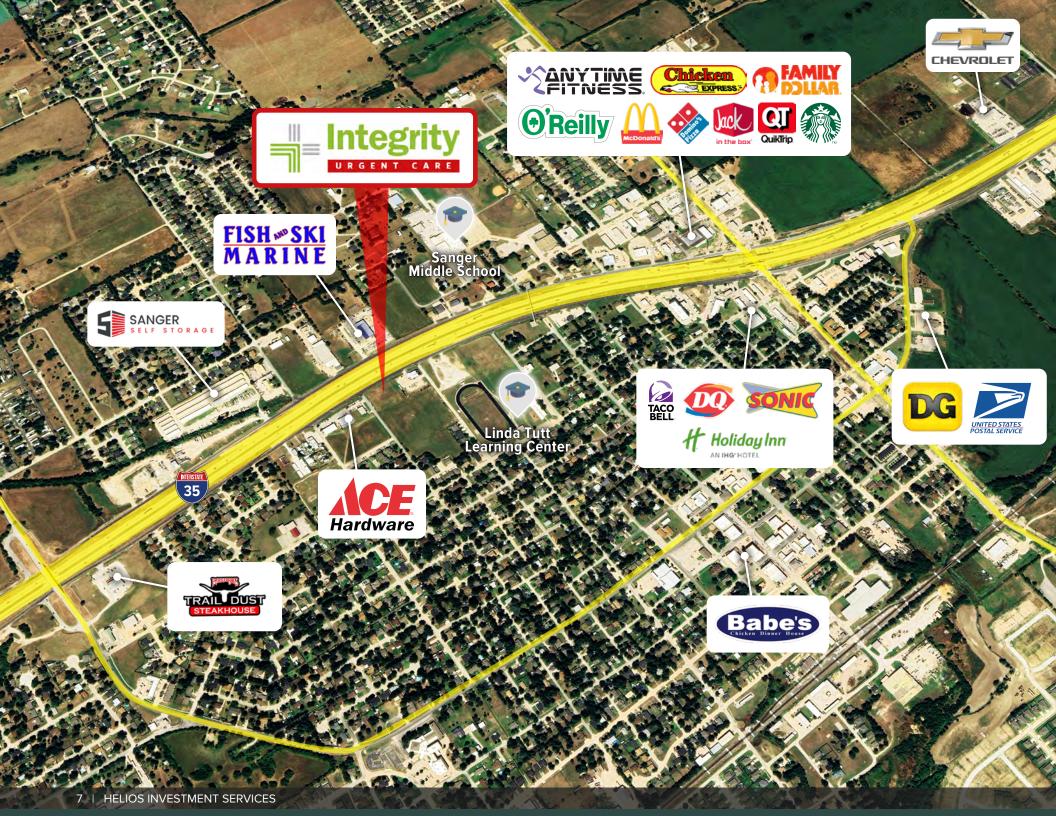

### **Location Highlights**

- >> Sanger has experienced steady economic growth, with new housing developments and businesses contributing to its expanding economy. The city offers a mix of affordable homes and modern developments, making it an attractive location for families and professionals.
- >> Sanger, Texas, is experiencing significant growth in its housing sector, with several development projects underway to accommodate the increasing population. Notably, the city is on track to nearly double its residential units from approximately 3,438 to nearly 6.500.
- >> Situated at the intersection of Market Street (27,655) VPD) and FM-485 (3,824 VPD), where Market Street transitions into I-6, the primary highway connecting Waco and Houston.

# **Location** Highlights

| POPULATION               | 1 mile   | 3 mile   | 5 mile    |
|--------------------------|----------|----------|-----------|
| Population               | 7,208    | 11,739   | 15,929    |
| Average Household Income | \$96,302 | \$98,162 | \$101,167 |

| COLLECTION STREET | Cross Street | VPD    |
|-------------------|--------------|--------|
| I- 35             | Chapman Rd N | 57,712 |
| I- 35             | Keaton Rd S  | 46,000 |