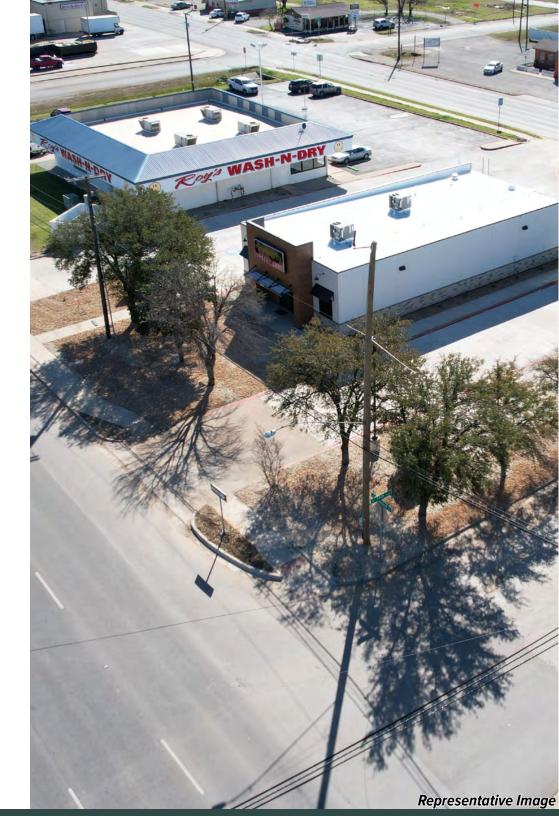

## Investment Summary

Helios Investment Services is Pleased to Exclusively Present for Sale the 3,003 SF Single Tenant, Free Standing Building Leased to Integrity Urgent Care at 500 S Stemmons Fwy, Sanger, TX 76266.

# **Location** Sanger, TX

Sanger, Texas, is a charming town located in Denton County, approximately 50 miles north of Dallas. Known for its friendly atmosphere and strong sense of community, Sanger offers a balance of rural charm and modern conveniences. Its location along Interstate 35 makes it an attractive destination for families and professionals seeking a quieter lifestyle with easy access to the Dallas-Fort Worth Metroplex.