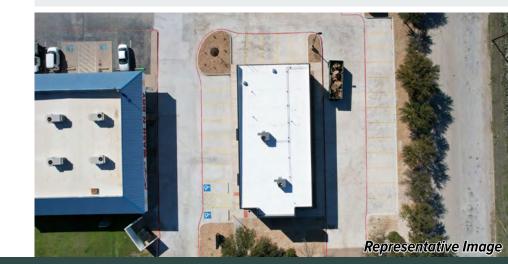

## Investment Summary

Helios Investment Services is Pleased to Exclusively Present for Sale the 3,003 SF Single Tenant, Free Standing Building Leased to Integrity Urgent Care at 500 S Stemmons Fwy, Sanger, TX 76266.

This Deal Includes a Long Term 15 Year Absolute Triple Net (ABS NNN) Lease With Zero Landlord Responsibilities and a Corporate Guarantee From Xpress Wellness Holdings, LLC, Providing For a Secure Investment.

| Price         | \$2,845,040                                                  |
|---------------|--------------------------------------------------------------|
| Cap Rate      | 6.25%                                                        |
| NOI           | \$177,815                                                    |
| Price Per SF  | \$947.40                                                     |
| Guarantor     | Xpress Wellness Holdings, LLC                                |
| Address       | NEC I-35 Service Road and Church Street,<br>Sanger, TX 76266 |
| County        | Denton                                                       |
| Building Area | 3,003 SF                                                     |
| Land Area     | TBD                                                          |
| Year Built    | 2025                                                         |
|               |                                                              |