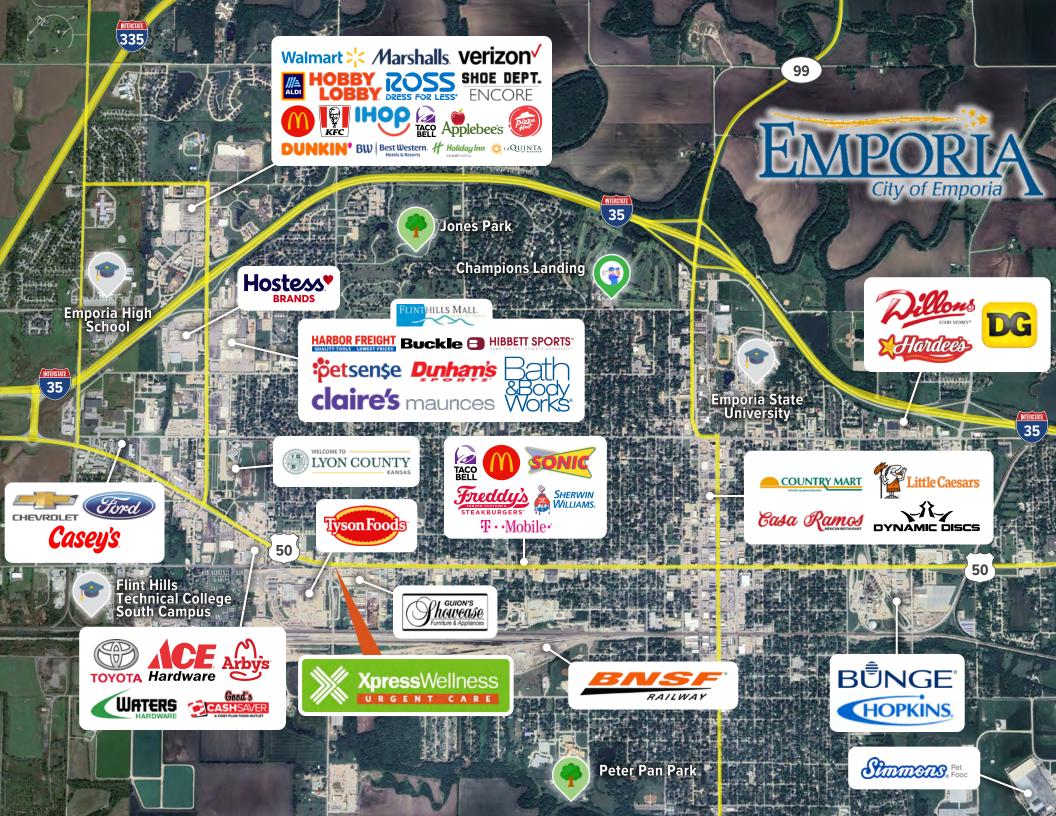

# LOCATION OVERVIEW

## EMPORIA, KS

Emporia is strategically located at the intersection of I-35, I-335, and U.S. Highway 50 in east central Kansas, which is 50 miles from Topeka, 85 miles from Wichita, and 108 miles from downtown Kansas City, Missouri.

A regional manufacturing, educational, transportation, medical and agricultural center provides economic diversity to the largest city in Lyon County and east central Kansas. This important cross roads center has a trade area of approximately 85,200 persons.

FOUNDED IN 2014, XPRESS WELLNESS CURRENTLY HAS 47+ LOCATIONS ACROSS OKLAHOMA, KANSAS, AND TEXAS WITH PLANS TO OPEN ADDITIONAL CLINICS IN 2023

NEIGHBORING TENANTS INCLUDE: TYSON FRESH MEATS, O'REILLY AUTO PARTS, KANSASLAND TIRE & SERVICE, AMOCO, AFFORDABLE AUTO GLASS, SKYWALKERS GYMNASTICS, SHERWIN-WILLIAMS, T-MOBILE, ACE HARDWARE, GOOD'S CASH SAVER, WATERS HARDWARE, WENDY'S, COWBOY CAFÉ, DAIRY QUEEN, FREDDY'S FROZEN CUSTARD, TACO BELL, EL LORITO, AND MANY MORE!