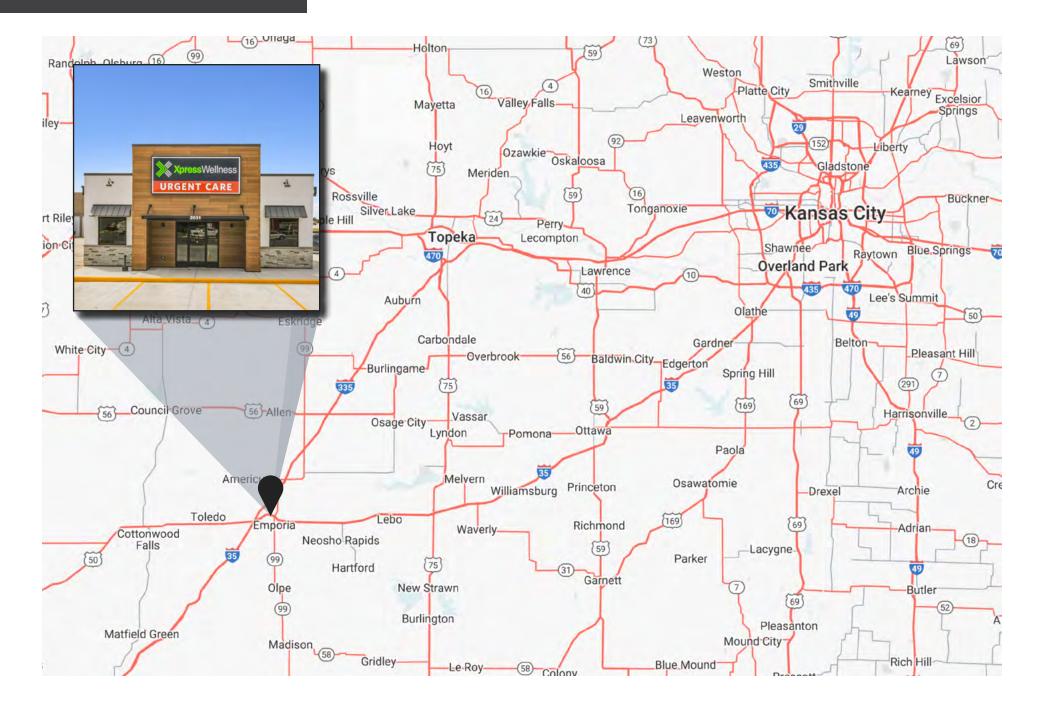

## **XPRESS WELLNESS URGENT CARE** 2031 W 6TH AVE, EMPORIA, KS 66801

## EMPORIA, KS

Emporia is strategically located at the intersection of I-35, I-335, and U.S. Highway 50 in east central Kansas, which is 50 miles from Topeka, 85 miles from Wichita, and 108 miles from downtown Kansas City, Missouri.

A regional manufacturing, educational, transportation, medical and agricultural center provides economic diversity to the largest city in Lyon County and east central Kansas. This important cross roads center has a trade area of approximately 85,200 persons.

The Burlington Northern Santa Fe railroad mainline passes through Emporia. It is a major corridor with intermodal freight from Los Angeles and Long Beach, California. General aviation has access to a 5,000 foot runway at the Emporia Municipal Airport which accommodates most corporate aircraft.