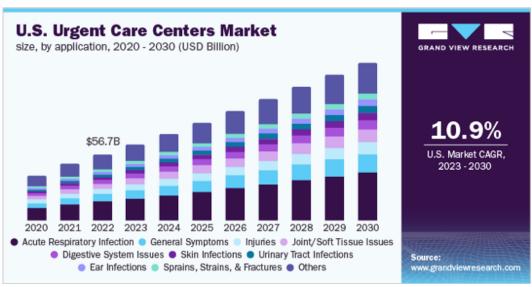

# URGENT CARE MARKET UPDATES

The U.S. Urgent Care centers market size was valued at USD 56.7 billion in 2022 and is expected to expand at a compound annual growth rate (CAGR) of 10.99% from 2023 to 2030. The growth can be attributed to the delivery of rapid services and short wait times compared to primary care physicians (PCPs), according to Grand View Research / Market Analysis Report.\*