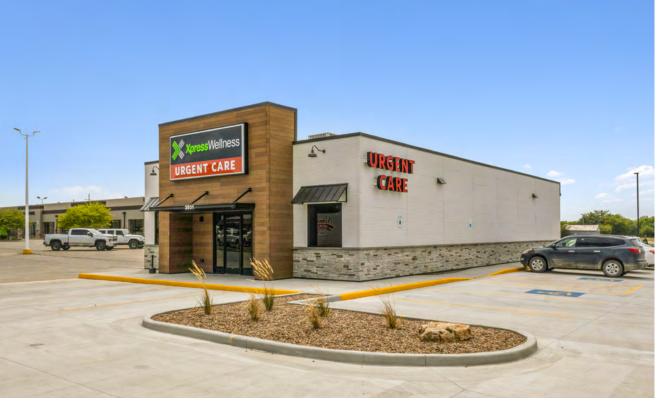

UM OF ALTERNATIVES INCLUDING PRIVATE EQUITY, GROWTH EQUITY, PRIVATE CREDIT, REAL ESTATE, INFRASTRUCTURE, HEDGE FUNDS AND SUSTAINABILITY. CLIENTS ACCESS THESE SOLUTIONS THROUGH DIRECT STRATEGIES, CUSTOMIZED PARTNERSHIPS, AND OPEN ARCHITECTURE PROGRAMS.

# LEASE SUMMARY

TENANT

Xpress Wellness

**PREMISES** A Building Consisting of 3,000 SF

**LEASE COMMENCEMENT** August 1, 2023

**LEASE EXPIRATION** August 1, 2038

**LEASE TERM** 13+ Years

**RENEWAL OPTIONS** Three, 5 Year

**RENT INCREASES** 1.25% Annually Beginning in August 2025

**LEASE TYPE** Absolute NNN

**USE** Urgent Care

**SQUARE FOOTAGE** 3,000 SF

**ANNUAL BASE RENT** \$159,590



## TENANT IS RESPONSIBLE FOR:

- PROPERTY TAXES
- INSURANCE
- COMMON AREA
- ROOF & STRUCTURE
- PARKING
- REPAIRS & MAINTENANCE
- HVAC
- UTILITIES











## AMENITIES AERIAL



# AMENITIES AERIAL



9

# AMENITIES AERIAL



## SITE PLAN



77



## SITE SURVEY



## FLOOR PLAN



1 FLOOR PLAN





# URGENT CARE MARKET UPDATES

The U.S. Urgent Care centers market size was valued at USD 56.7 billion in 2022 and is expected to expand at a compound annual growth rate (CAGR) of 10.99% from 2023 to 2030. The growth can be attributed to the delivery of rapid services and short wait times compared to primary care physicians (PCPs), according to Grand View Research / Market Analysis Report.\*

### **CLICK FOR NEWS ARTICLE**



# LOCATION OVERVIEW

## EMPORIA, KS

Emporia is strategically located at the intersection of I-35, I-335, and U.S. Highway 50 in east central Kansas, which is 50 miles from Topeka, 85 miles from Wichita, and 108 mile