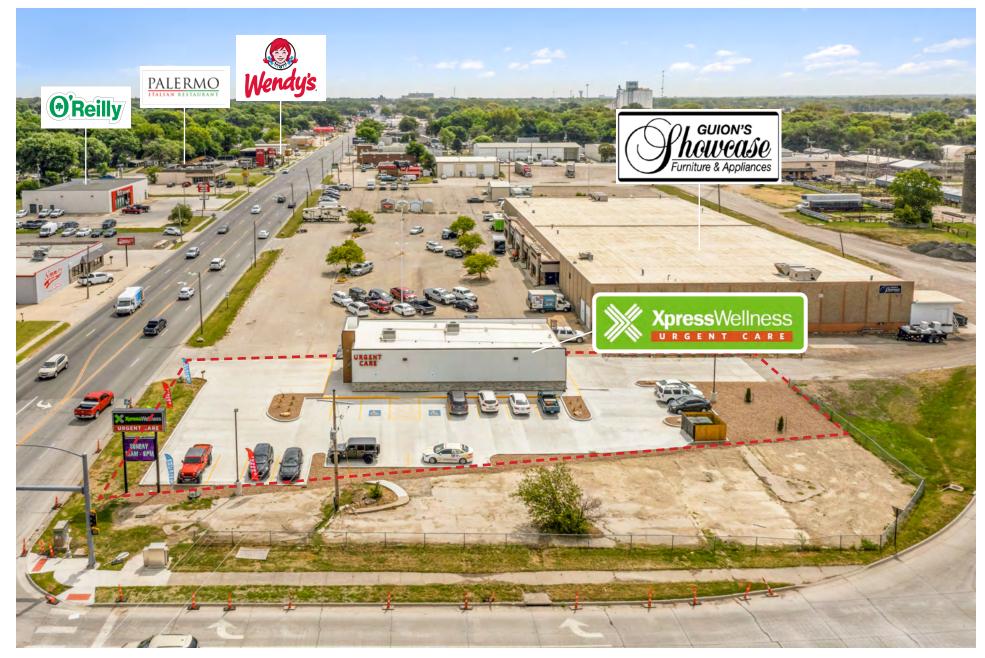

## AMENITIES AERIAL

# AMENITIES AERIAL

9

# AMENITIES AERIAL

FOUNDED IN 2014, XPRESS WELLNESS CURRENTLY HAS 47+ LOCATIONS ACROSS OKLAHOMA, KANSAS, AND TEXAS WITH PLANS TO OPEN ADDITIONAL CLINICS IN 2023

NEIGHBORING TENANTS INCLUDE: TYSON FRESH MEATS, O'REILLY AUTO PARTS, KANSASLAND TIRE & SERVICE, AMOCO, AFFORDABLE AUTO GLASS, SKYWALKERS GYMNASTICS, SHERWIN-WILLIAMS, T-MOBILE, ACE HARDWARE, GOOD'S CASH SAVER, WATERS HARDWARE, WENDY'S, COWBOY CAFÉ, DAIRY QUEEN, FREDDY'S FROZEN CUSTARD, TACO BELL, EL LORITO, AND MANY MORE!