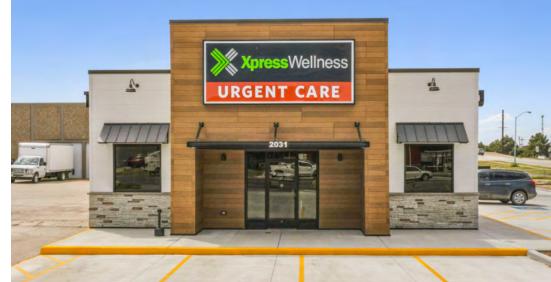

## **XPRESS WELLNESS URGENT CARE** 2031 W 6TH AVE, EMPORIA, KS 66801

# XpressWellness

Helios Investment Services is Pleased to Present Exclusively For Sale the 3,000 SF Xpress Wellness Urgent Care at 2031 W 6th Avenue in Emporia, KS. This Deal Includes a Long Term 15 Year Absolute Triple Net (ABS NNN) Lease With Zero Landlord Responsibilities and a Corporate Guarantee From the Tenant, Providing For a Secure Investment.

#### XPRESS WELLNESS URGENT CARE

| PRICE         | \$2,455,000                          |
|---------------|--------------------------------------|
| CAP RATE      | 6.50%                                |
| NOI           | \$159,590                            |
| PRICE PER SF  | \$818.41                             |
| GUARANTOR     | Xpress Wellness Holdings, LLC        |
| ADDRESS       | 2031 W 6th Ave,<br>Emporia, KS 66801 |
| COUNTY        | RGENTICARE<br>Lyon                   |
| BUILDING AREA | 3,000 SF                             |
| LAND AREA     | 0.44                                 |
| YEAR BUILT    | 2023                                 |
|               |                                      |