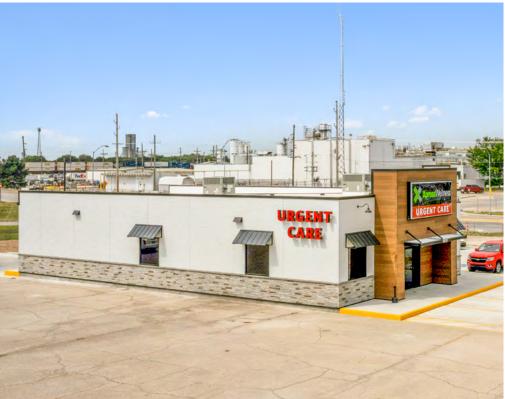

F ALTERNATIVES INCLUDING PRIVATE EQUITY, GROWTH EQUITY, PRIVATE CREDIT, REAL ESTATE, INFRASTRUCTURE, HEDGE FUNDS AND SUSTAINABILITY. CLIENTS ACCESS THESE SOLUTIONS THROUGH DIRECT STRATEGIES, CUSTOMIZED PARTNERSHIPS, AND OPEN ARCHITECTURE PROGRAMS.

# LEASE SUMMARY

TENANT

Xpress Wellness

**PREMISES** A Building Consisting of 3,000 SF

**LEASE COMMENCEMENT** August 1, 2023

**LEASE EXPIRATION** August 1, 2038

**LEASE TERM** 13+ Years

**RENEWAL OPTIONS** Three, 5 Year

**RENT INCREASES** 1.25% Annually Beginning in August 2025

**LEASE TYPE** Absolute NNN

**USE** Urgent Care

**SQUARE FOOTAGE** 3,000 SF

**ANNUAL BASE RENT** \$159,590



## TENANT IS RESPONSIBLE FOR:

- PROPERTY TAXES
- INSURANCE
- COMMON AREA
- ROOF & STRUCTURE
- PARKING
- REPAIRS & MAINTENANCE
- HVAC
- UTILITIES











## AMENITIES AERIAL



# AMENITIES AERIAL



9

# AMENITIES AERIAL



## SITE PLAN



77



## SITE SURVEY



## FLOOR PLAN



1 FLOOR PLAN





# URGENT CARE MARKET UPDATES

The U.S. Urgent Care centers market size was valued at USD 56.7 billion in 2022 and is expected to expand at a compound annual growth rate (CAGR) of 10.99% from 2023 to 2030. The growth can be attributed to the delivery of rapid services and short wait times compared to primary care physicians (PCPs), according to Grand View Research / Market Analysis Report.\*

### **CLICK FOR NEWS ARTICLE**



# LOCATION OVERVIEW

## EMPORIA, KS

Emporia is strategically located at the intersection of I-35, I-335, and U.S. Highway 50 in east central Kansas, which is 50 miles from Topeka, 85 miles from Wichita, and 108 miles fr