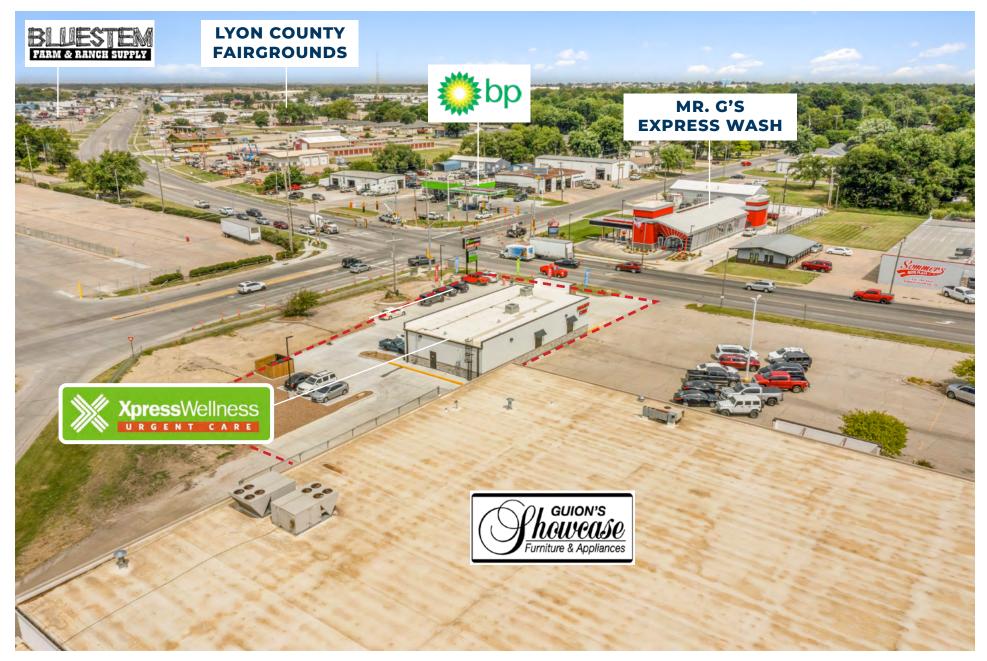

## AMENITIES AERIAL

# AMENITIES AERIAL

9

# AMENITIES AERIAL

FOUNDED IN 2014, XPRESS WELLNESS CURRENTLY HAS 47+ LOCATIONS ACROSS OKLAHOMA, KANSAS, AND TEXAS WITH PLANS TO OPEN ADDITIONAL CLINICS IN 2023

NEIGHBORING TENANTS INCLUDE: TYSON FRESH MEATS, O'REILLY AUTO PARTS, KANSASLAND TIRE & SERVICE, AMOCO, AFFORDABLE AUTO GLASS, SKYWALKERS GYMNASTICS, SHERWIN-WILLIAMS, T-MOBILE, ACE HARDWARE, GOOD'S CASH SAVER, WATERS HARDWARE, WENDY'S, COWBOY CAFÉ, DAIRY QUEEN, FREDDY'S FROZEN CUSTARD, TACO BELL, EL LORITO, AND MANY MORE!