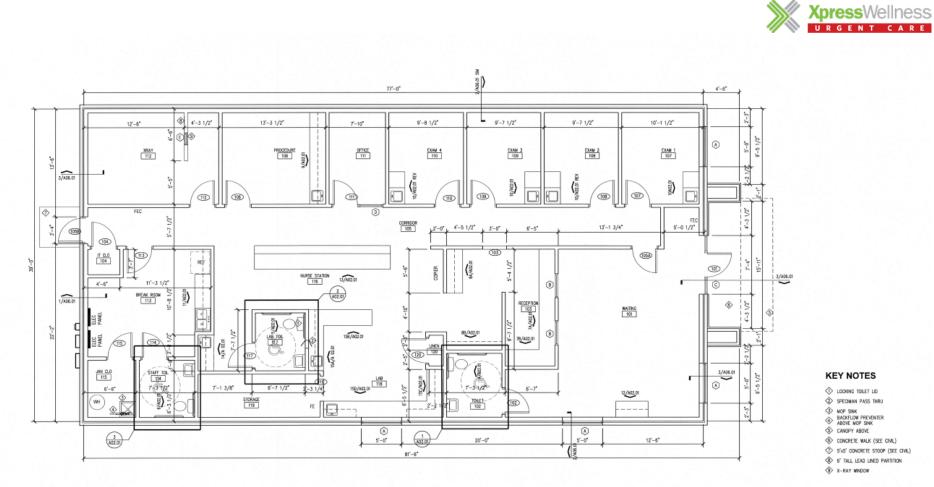

. CLIENTS ACCESS THESE SOLUTIONS THROUGH DIRECT STRATEGIES, CUSTOMIZED PARTNERSHIPS, AND OPEN ARCHITECTURE PROGRAMS.

# LEASE SUMMARY

TENANT

Xpress Wellness

**PREMISES** A Building Consisting of 3,000 SF

**LEASE COMMENCEMENT** August 1, 2023

**LEASE EXPIRATION** August 1, 2038

**LEASE TERM** 13+ Years

**RENEWAL OPTIONS** Three, 5 Year

**RENT INCREASES** 1.25% Annually Beginning in August 2025

**LEASE TYPE** Absolute NNN

**USE** Urgent Care

**SQUARE FOOTAGE** 3,000 SF

**ANNUAL BASE RENT** \$159,590



## TENANT IS RESPONSIBLE FOR:

- PROPERTY TAXES
- INSURANCE
- COMMON AREA
- ROOF & STRUCTURE
- PARKING
- REPAIRS & MAINTENANCE
- HVAC
- UTILITIES











## AMENITIES AERIAL



# AMENITIES AERIAL



9

# AMENITIES AERIAL



## SITE PLAN



77



## SITE SURVEY



## FLOOR PLAN



1 FLOOR PLAN





# URGENT CARE MARKET UPDATES

The U.S. Urgent Care centers market size was valued at USD 56.7 billion in 2022 and is expected to expand at a compound annual growth rate (CAGR) of 10.99% from 2023 to 2030. The growth can be attributed to the delivery of rapid services and short wait times compared to primary care physicians (PCPs), according to Grand View Research / Market Analysis Report.\*

### **CLICK FOR NEWS ARTICLE**



# LOCATION OVERVIEW

## EMPORIA, KS

Emporia is strategically located at the intersection of I-35, I-335, and U.S. Highway 50 in east central Kansas, which is 50 miles from Topeka, 85 miles from Wichita, and 108 miles from downtown Kansas City, Missouri.

A regional manufacturing, educational, transportation, medical and agricultural center provides