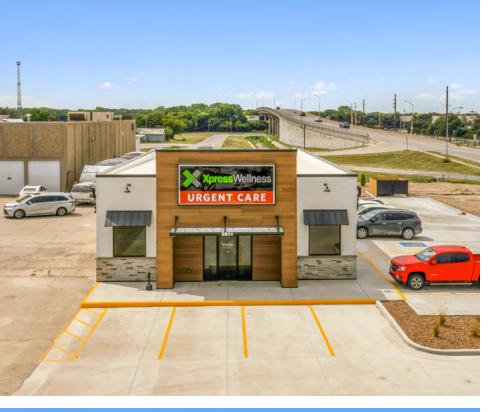

THESE SOLUTIONS THROUGH DIRECT STRATEGIES, CUSTOMIZED PARTNERSHIPS, AND OPEN ARCHITECTURE PROGRAMS.

# LEASE SUMMARY

TENANT

Xpress Wellness

**PREMISES** A Building Consisting of 3,000 SF

**LEASE COMMENCEMENT** August 1, 2023

**LEASE EXPIRATION** August 1, 2038

**LEASE TERM** 13+ Years

**RENEWAL OPTIONS** Three, 5 Year

**RENT INCREASES** 1.25% Annually Beginning in August 2025

**LEASE TYPE** Absolute NNN

**USE** Urgent Care

**SQUARE FOOTAGE** 3,000 SF

**ANNUAL BASE RENT** \$159,590



## TENANT IS RESPONSIBLE FOR:

- PROPERTY TAXES
- INSURANCE
- COMMON AREA
- ROOF & STRUCTURE
- PARKING
- REPAIRS & MAINTENANCE
- HVAC
- UTILITIES











## AMENITIES AERIAL



# AMENITIES AERIAL



9

# AMENITIES AERIAL



## SITE PLAN



77



## SITE SURVEY



## FLOOR PLAN



1 FLOOR PLAN





# URGENT CARE MARKET UPDATES

The U.S. Urgent Care centers market size was valued at USD 56.7 billion in 2022 and is expected to expand at a compound annual growth rate (CAGR) of 10.99% from 2023 to 2030. The growth can be attributed to the delivery of rapid services and short wait times compared to primary care physicians (PCPs), according to Grand View Research / Market Analysis Report.\*

### **CLICK FOR NEWS ARTICLE**



# LOCATION OVERVIEW

## EMPORIA, KS

Emporia is strategically located at the intersection of I-35, I-335, and U.S. Highway 50 in east central Kansas, which is 50 miles from Topeka, 85 miles from Wichita, and 108 miles from downtown Kansas City, Missouri.

A regional manufacturing, educational, transportation, medical and agricultural center provides economic divers