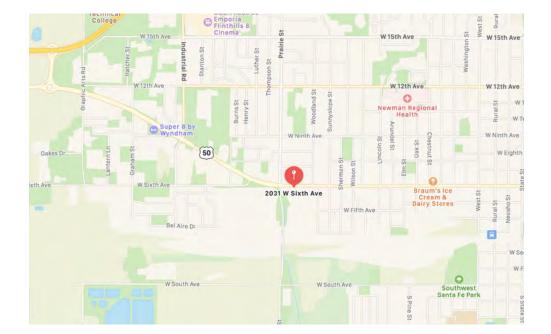

## EMPORIA, KS

Emporia is strategically located at the intersection of I-35, I-335, and U.S. Highway 50 in east central Kansas, which is 50 miles from Topeka, 85 miles from Wichita, and 108 miles from downtown Kansas City, Missouri.

A regional manufacturing, educational, transportation, medical and agricultural center provides economic diversity to the largest city in Lyon County and east central Kansas. This important cross roads center has a trade area of approximately 85,200 persons.