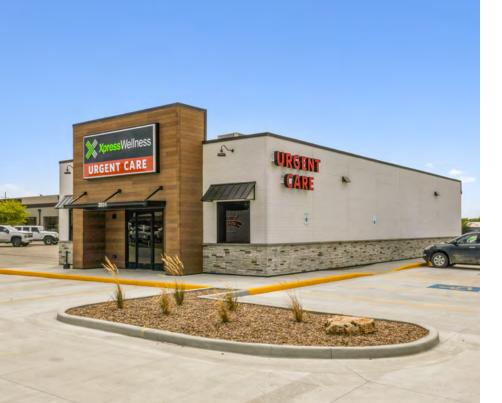

HESE SOLUTIONS THROUGH DIRECT STRATEGIES, CUSTOMIZED PARTNERSHIPS, AND OPEN ARCHITECTURE PROGRAMS.

# LEASE SUMMARY

TENANT

Xpress Wellness

**PREMISES** A Building Consisting of 3,000 SF

**LEASE COMMENCEMENT** August 1, 2023

**LEASE EXPIRATION** August 1, 2038

**LEASE TERM** 13+ Years

**RENEWAL OPTIONS** Three, 5 Year

**RENT INCREASES** 1.25% Annually Beginning in August 2025

**LEASE TYPE** Absolute NNN

**USE** Urgent Care

**SQUARE FOOTAGE** 3,000 SF

**ANNUAL BASE RENT** \$159,590



## TENANT IS RESPONSIBLE FOR:

- PROPERTY TAXES
- INSURANCE
- COMMON AREA
- ROOF & STRUCTURE
- PARKING
- REPAIRS & MAINTENANCE
- HVAC
- UTILITIES











## AMENITIES AERIAL



# AMENITIES AERIAL



9

# AMENITIES AERIAL



## SITE PLAN



77



## SITE SURVEY



## FLOOR PLAN



1 FLOOR PLAN





# URGENT CARE MARKET UPDATES

The U.S. Urgent Care centers market size was valued at USD 56.7 billion in 2022 and is expected to expand at a compound annual growth rate (CAGR) of 10.99% from 2023 to 2030. The growth can be attributed to the delivery of rapid services and short wait times compared to primary care physicians (PCPs), according to Grand View Research / Market Analysis Report.\*

### **CLICK FOR NEWS ARTICLE**



# LOCATION OVERVIEW

## EMPORIA, KS

Emporia is strategically located at the intersection of I-35, I-335, and U.S. Highway 50 in east central Kansas, which is 50 miles from Topeka, 85 miles from Wichita, and 108 miles from downtown Kansas City, Missouri.

A regional manufacturing, educational, transportation, medical and agricultural center provides economic diversit