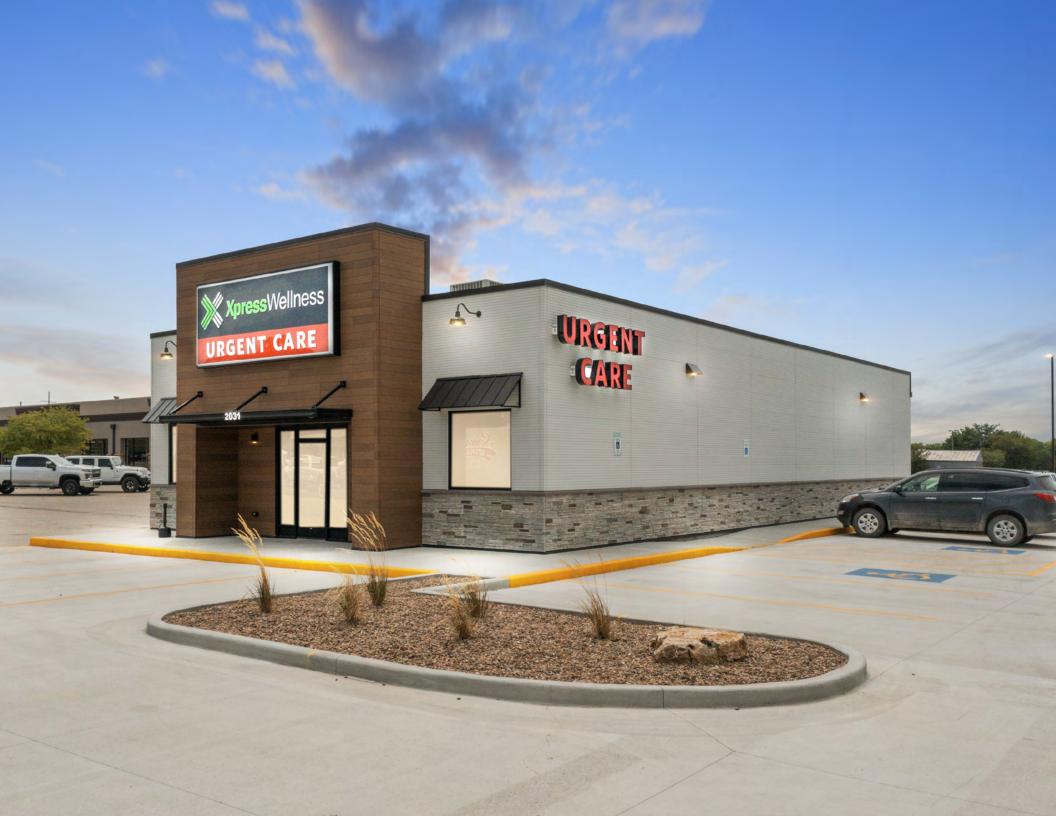

## **XPRESS WELLNESS URGENT CARE** 2031 W 6TH AVE, EMPORIA, KS 66801

# XpressWellness

Helios Investment Services is Pleased to Present Exclusively For Sale the 3,000 SF Xpress Wellness Urgent Care at 2031 W 6th Avenue in Emporia, KS. This Deal Includes a Long Term 15 Year Absolute Triple Net (ABS NNN) Lease With Zero Landlord Responsibilities and a Corporate Guarantee From the Tenant, Providing For a Secure Investment.

#### XPRESS WELLNESS URGENT CARE

| PRICE         | \$2,455,000                          |
|---------------|--------------------------------------|
| CAP RATE      | 6.50%                                |
| NOI           | \$159,590                            |
| PRICE PER SF  | \$818.41                             |
| GUARANTOR     | Xpress Wellness Holdings, LLC        |
| ADDRESS       | 2031 W 6th Ave,<br>Emporia, KS 66801 |
| COUNTY        | RGENTICARE<br>Lyon                   |
| BUILDING AREA | 3,000 SF                             |
| LAND AREA     | 0.44                                 |
| YEAR BUILT    | 2023                                 |
|               |                                      |