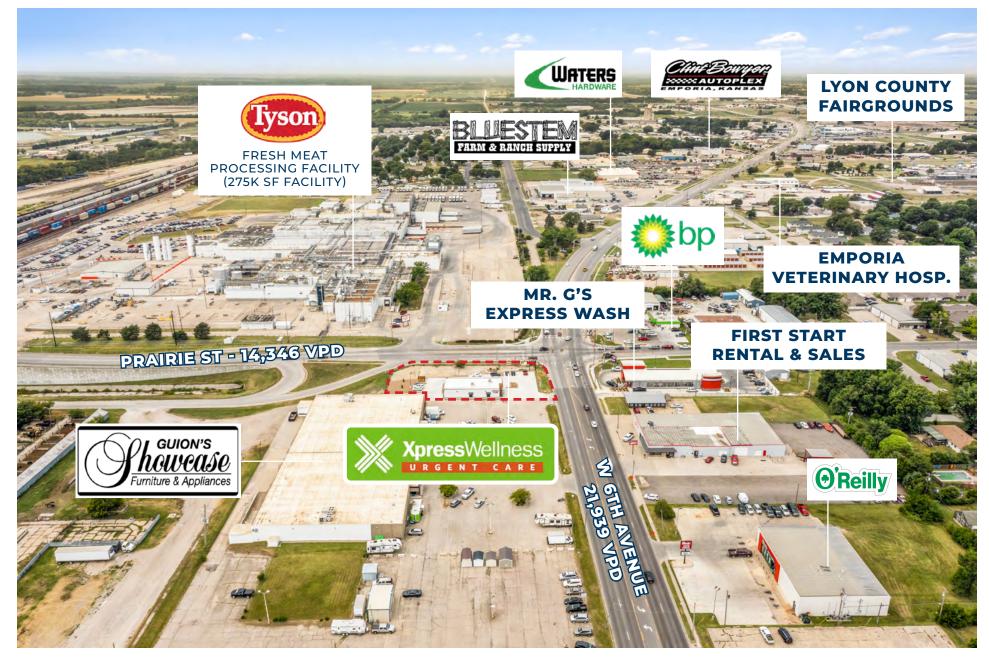

## AMENITIES AERIAL

# AMENITIES AERIAL

9

# AMENITIES AERIAL

FOUNDED IN 2014, XPRESS WELLNESS CURRENTLY HAS 47+ LOCATIONS ACROSS OKLAHOMA, KANSAS, AND TEXAS WITH PLANS TO OPEN ADDITIONAL CLINICS IN 2023

NEIGHBORING TENANTS INCLUDE: TYSON FRESH MEATS, O'REILLY AUTO PARTS, KANSASLAND TIRE & SERVICE, AMOCO, AFFORDABLE AUTO GLASS, SKYWALKERS GYMNASTICS, SHERWIN-WILLIAMS, T-MOBILE, ACE HARDWARE, GOOD'S CASH SAVER, WATERS HARDWARE, WENDY'S, COWBOY CAFÉ, DAIRY QUEEN, FREDDY'S FROZEN CUSTARD, TACO BELL, EL LORITO, AND MANY MORE!