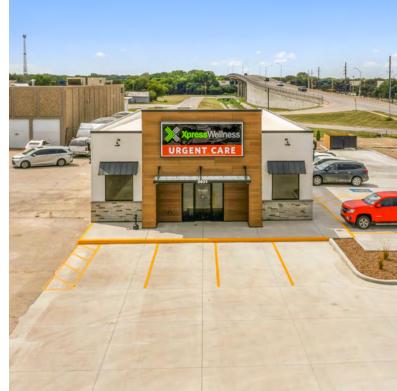

OF ALTERNATIVES INCLUDING PRIVATE EQUITY, GROWTH EQUITY, PRIVATE CREDIT, REAL ESTATE, INFRASTRUCTURE, HEDGE FUNDS AND SUSTAINABILITY. CLIENTS ACCESS THESE SOLUTIONS THROUGH DIRECT STRATEGIES, CUSTOMIZED PARTNERSHIPS, AND OPEN ARCHITECTURE PROGRAMS.

# LEASE SUMMARY

TENANT

Xpress Wellness

**PREMISES** A Building Consisting of 3,000 SF

**LEASE COMMENCEMENT** August 1, 2023

**LEASE EXPIRATION** August 1, 2038

**LEASE TERM** 13+ Years

**RENEWAL OPTIONS** Three, 5 Year

**RENT INCREASES** 1.25% Annually Beginning in August 2025

**LEASE TYPE** Absolute NNN

**USE** Urgent Care

**SQUARE FOOTAGE** 3,000 SF

**ANNUAL BASE RENT** \$159,590



## TENANT IS RESPONSIBLE FOR:

- PROPERTY TAXES
- INSURANCE
- COMMON AREA
- ROOF & STRUCTURE
- PARKING
- REPAIRS & MAINTENANCE
- HVAC
- UTILITIES











## AMENITIES AERIAL



# AMENITIES AERIAL



9

# AMENITIES AERIAL



## SITE PLAN



77



## SITE SURVEY



## FLOOR PLAN



1 FLOOR PLAN





# URGENT CARE MARKET UPDATES

The U.S. Urgent Care centers market size was valued at USD 56.7 billion in 2022 and is expected to expand at a compound annual growth rate (CAGR) of 10.99% from 2023 to 2030. The growth can be attributed to the delivery of rapid services and short wait times compared to primary care physicians (PCPs), according to Grand View Research / Market Analysis Report.\*

### **CLICK FOR NEWS ARTICLE**



# LOCATION OVERVIEW

## EMPORIA, KS

Emporia is strategically located at the intersection of I-35, I-335, and U.S. Highway 50 in east central Kansas, which is 50 miles from Topeka, 85 miles from Wichita, and 108 miles