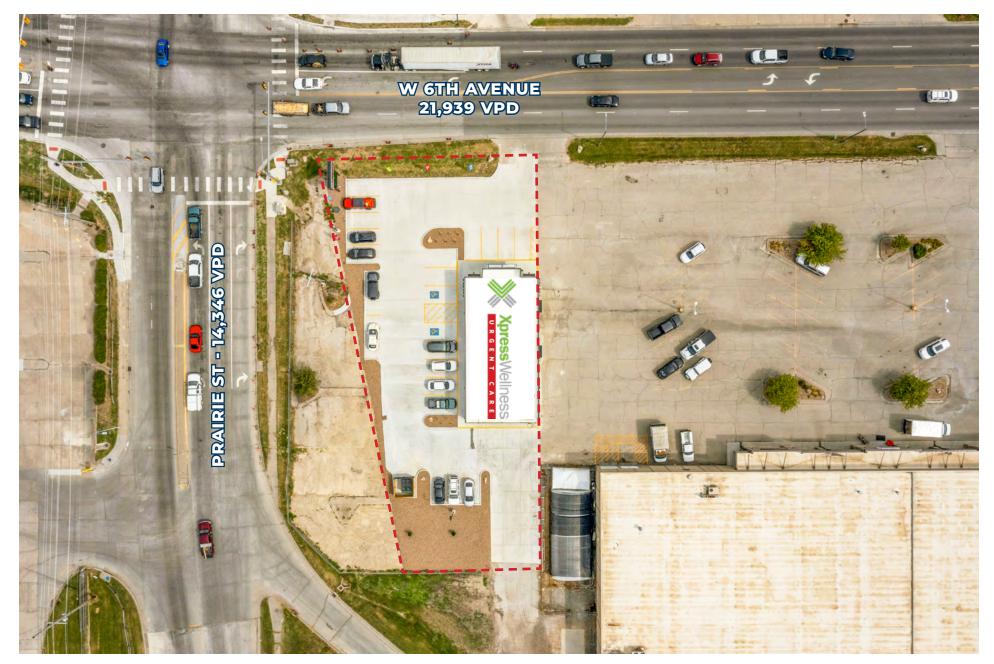

STRUCTURE, HEDGE FUNDS AND SUSTAINABILITY. CLIENTS ACCESS THESE SOLUTIONS THROUGH DIRECT STRATEGIES, CUSTOMIZED PARTNERSHIPS, AND OPEN ARCHITECTURE PROGRAMS.

# LEASE SUMMARY

TENANT

Xpress Wellness

**PREMISES** A Building Consisting of 3,000 SF

**LEASE COMMENCEMENT** August 1, 2023

**LEASE EXPIRATION** August 1, 2038

**LEASE TERM** 13+ Years

**RENEWAL OPTIONS** Three, 5 Year

**RENT INCREASES** 1.25% Annually Beginning in August 2025

**LEASE TYPE** Absolute NNN

**USE** Urgent Care

**SQUARE FOOTAGE** 3,000 SF

**ANNUAL BASE RENT** \$159,590



## TENANT IS RESPONSIBLE FOR:

- PROPERTY TAXES
- INSURANCE
- COMMON AREA
- ROOF & STRUCTURE
- PARKING
- REPAIRS & MAINTENANCE
- HVAC
- UTILITIES











## AMENITIES AERIAL



# AMENITIES AERIAL



9

# AMENITIES AERIAL



## SITE PLAN



77



## SITE SURVEY



## FLOOR PLAN



1 FLOOR PLAN





# URGENT CARE MARKET UPDATES

The U.S. Urgent Care centers market size was valued at USD 56.7 billion in 2022 and is expected to expand at a compound annual growth rate (CAGR) of 10.99% from 2023 to 2030. The growth can be attributed to the delivery of rapid services and short wait times compared to primary care physicians (PCPs), according to Grand View Research / Market Analysis Report.\*

### **CLICK FOR NEWS ARTICLE**



# LOCATION OVERVIEW

## EMPORIA, KS

Emporia is strategically located at the intersection of I-35, I-335, and U.S. Highway 50 in east central Kansas, which is 50 miles from Topeka, 85 miles from Wichita, and 108 miles from downtown Kansas City, Missouri.

A regional manufacturing, educational, transportation,