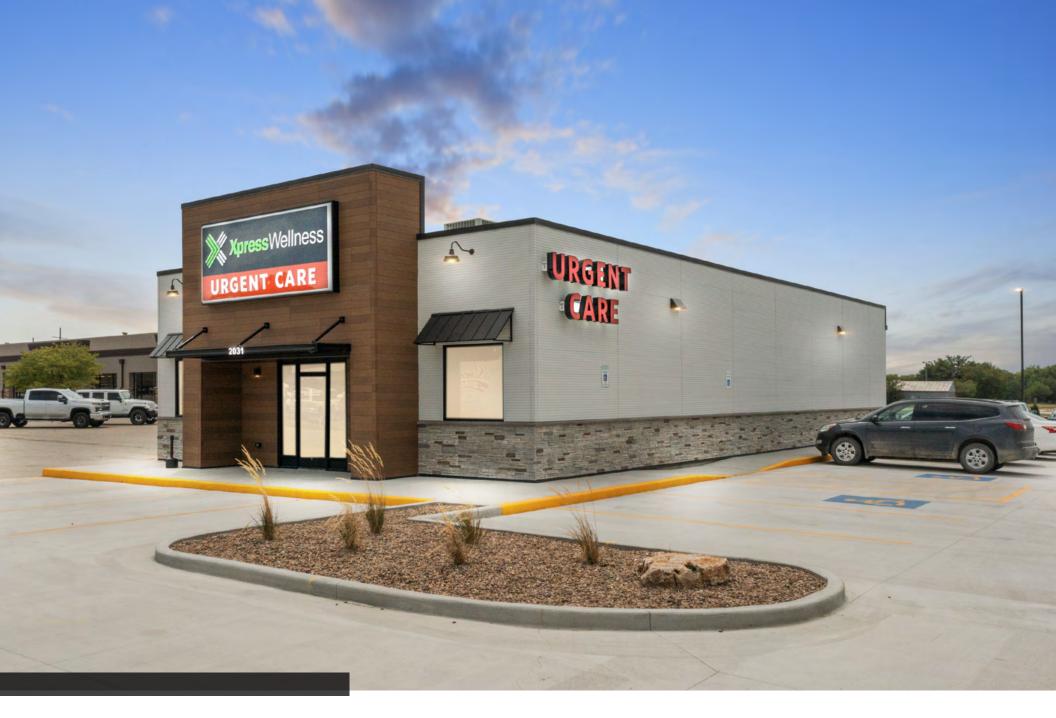

## **XPRESS WELLNESS URGENT CARE** 2031 W 6TH AVE, EMPORIA, KS 66801

# XpressWellness

Helios Investment Services is Pleased to Present Exclusively For Sale the 3,000 SF Xpress Wellness Urgent Care at 2031 W 6th Avenue in Emporia, KS. This Deal Includes a Long Term 15 Year Absolute Triple Net (ABS NNN) Lease With Zero Landlord Responsibilities and a Corporate Guarantee From the Tenant, Providing For a Secure Investment.

#### XPRESS WELLNESS URGENT CARE

| PRICE         | \$2,455,000                          |
|---------------|--------------------------------------|
| CAP RATE      | 6.50%                                |
| NOI           | \$159,590                            |
| PRICE PER SF  | \$818.41                             |
| GUARANTOR     | Xpress Wellness Holdings, LLC        |
| ADDRESS       | 2031 W 6th Ave,<br>Emporia, KS 66801 |
| COUNTY        | RGENTICARE<br>Lyon                   |
| BUILDING AREA | 3,000 SF                             |
| LAND AREA     | 0.44                                 |
| YEAR BUILT    | 2023                                 |
|               |                                      |