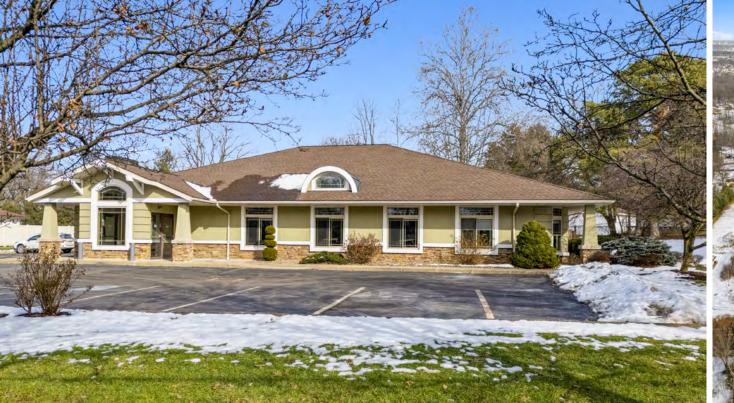

## **Property** Overview

| Price         | \$874,286                           |  |  |
|---------------|-------------------------------------|--|--|
| Cap Rate      | 7.00%                               |  |  |
| NOI           | \$61,200                            |  |  |
| Price Per SF  | \$174.86                            |  |  |
| Guarantor     | MB2 Dental                          |  |  |
| Address       | 801 E State St, Barberton, OH 44203 |  |  |
| County        | Summit County                       |  |  |
| Building Area | 5,000                               |  |  |
| Land Area     | 1.06 AC                             |  |  |
| Year Built    | 2005                                |  |  |