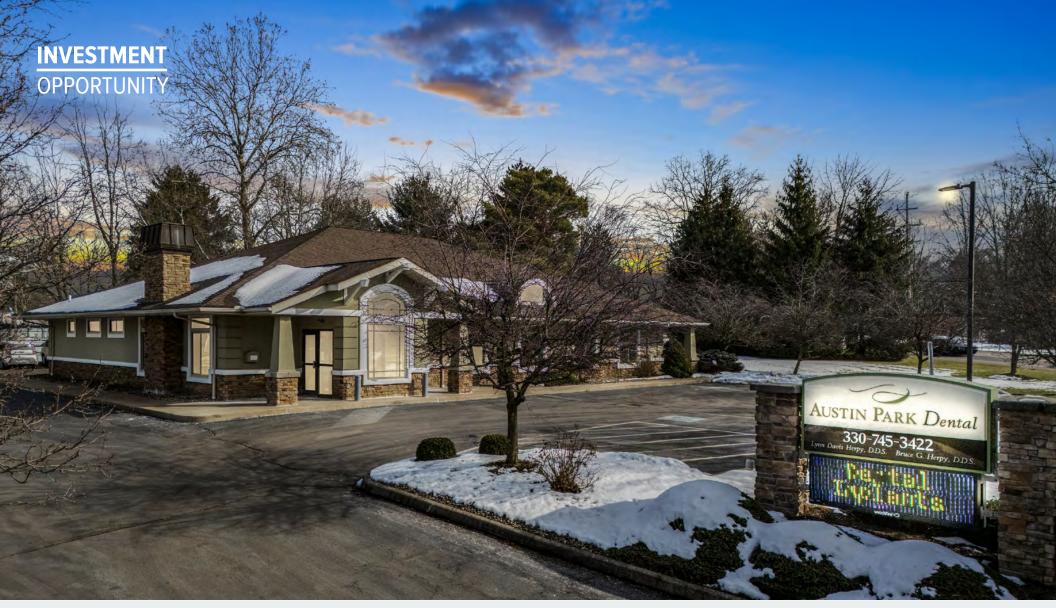

### Austin Park Dental – MB2 Dental

801 E State St, Barberton, OH 44203

## Investment Summary

Helios Healthcare Division is pleased to offer an opportunity to purchase a property occupied by the first and largest dental partnership organization (DPO) in the nation, MB2 Dental. This practice is located in the heart of Barberton, Ohio, The property is perfectly situated on the corner of two major streets, with great visibility, and offers ample parking with great ingress and egress.

## **Property** Overview

| Price         | \$874,286                           |  |  |
|---------------|-------------------------------------|--|--|
| Cap Rate      | 7.00%                               |  |  |
| NOI           | \$61,200                            |  |  |
| Price Per SF  | \$174.86                            |  |  |
| Guarantor     | MB2 Dental                          |  |  |
| Address       | 801 E State St, Barberton, OH 44203 |  |  |
| County        | Summit County                       |  |  |
| Building Area | 5,000                               |  |  |
| Land Area     | 1.06 AC                             |  |  |
| Year Built    | 2005                                |  |  |