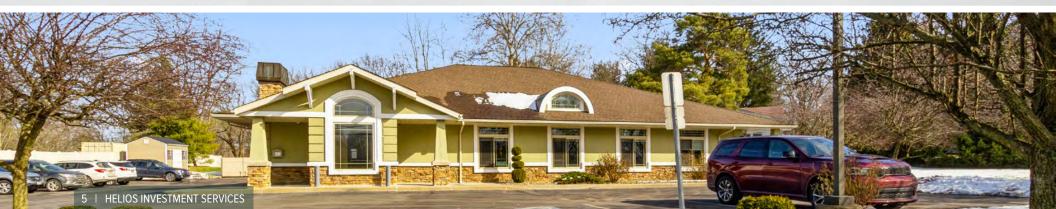

## Investment Summary

Helios Healthcare Division is pleased to offer an opportunity to purchase a property occupied by the first and largest dental partnership organization (DPO) in the nation, MB2 Dental. This practice is located in the heart of Barberton, Ohio, The property is perfectly situated on the corner of two major streets, with great visibility, and offers ample parking with great ingress and egress.

## **Property** Overview

| Price         | \$874,286                           |  |  |
|---------------|-------------------------------------|--|--|
| Cap Rate      | 7.00%                               |  |  |
| NOI           | \$61,200                            |  |  |
| Price Per SF  | \$174.86                            |  |  |
| Guarantor     | MB2 Dental                          |  |  |
| Address       | 801 E State St, Barberton, OH 44203 |  |  |
| County        | Summit County                       |  |  |
| Building Area | 5,000                               |  |  |
| Land Area     | 1.06 AC                             |  |  |
| Year Built    | 2005                                |  |  |