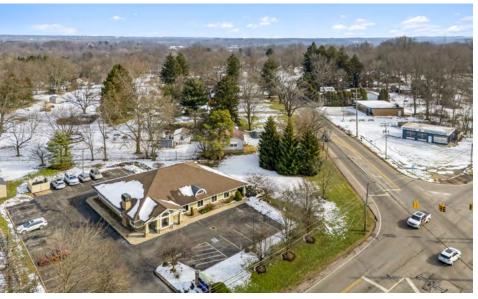

## Investment Summary

Helios Healthcare Division is pleased to offer an opportunity to purchase a property occupied by the first and largest dental partnership organization (DPO) in the nation, MB2 Dental. This practice is located in the heart of Barberton, Ohio, The property is perfectly situated on the corner of two major streets, with great visibility, and offers ample parking with great ingress and egress.

## **Property** Overview

| Price         | \$874,286                           |  |  |
|---------------|-------------------------------------|--|--|
| Cap Rate      | 7.00%                               |  |  |
| NOI           | \$61,200                            |  |  |
| Price Per SF  | \$174.86                            |  |  |
| Guarantor     | MB2 Dental                          |  |  |
| Address       | 801 E State St, Barberton, OH 44203 |  |  |
| County        | Summit County                       |  |  |
| Building Area | 5,000                               |  |  |
| Land Area     | 1.06 AC                             |  |  |
| Year Built    | 2005                                |  |  |