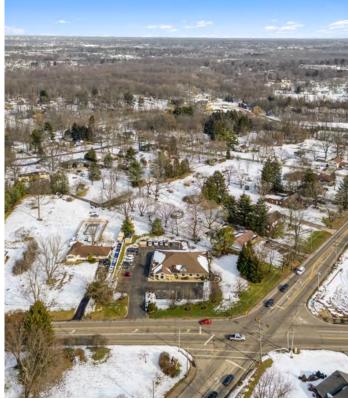

### Location Barberton, OH

Barberton, OH, is a thriving city that seamlessly blends economic opportunity with small-town charm. Located just southwest of Akron, Barberton boasts a rich history, a strong sense of community, and a growing business landscape. Its strategic location along major highways, including I-76 and I-77, provides convenient access to Cleveland, Akron, and other key markets, making it an attractive destination for businesses and residents alike.

Known for its industrial heritage and forward-thinking development, Barberton is home to a diverse mix of industries, including healthcare, manufacturing, and professional services. The city's commitment to revitalization and infrastructure investment has spurred steady growth while maintaining its welcoming atmosphere. Its historic downtown, scenic Lake Anna, and vibrant community events contribute to a high quality of life, fostering a strong connection between residents and local businesses. With a skilled workforce, a business-friendly environment, and a focus on sustainable growth, Barberton continues to evolve while staying true to its roots. Whether drawn by its economic prospects, cultural charm, or sense of community, Barberton stands out as a place where tradition and progress go hand in hand.