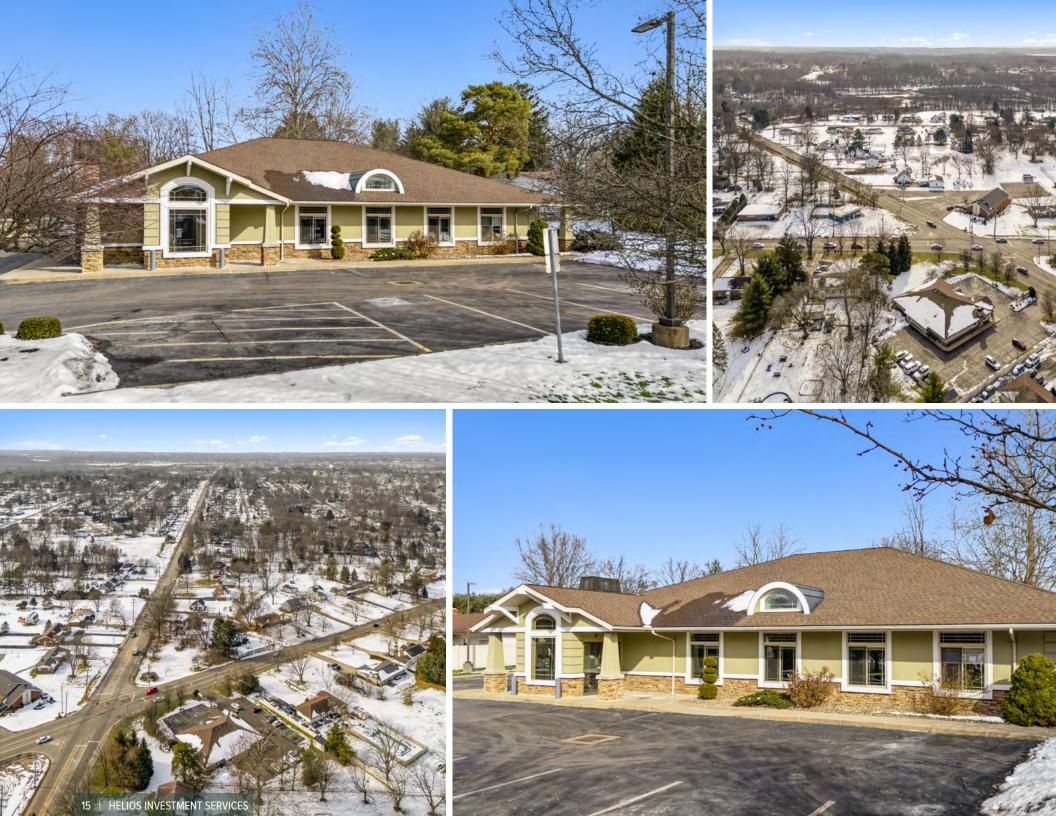

## Investment Summary

Helios Healthcare Division is pleased to offer an opportunity to purchase a property occupied by the first and largest dental partnership organization (DPO) in the nation, MB2 Dental. This practice is located in the heart of Barberton, Ohio, The property is perfectly situated on the corner of two major streets, with great visibility, and offers ample parking with great ingress and egress.

## **Property** Overview

| Price         | \$874,286                           |  |  |
|---------------|-------------------------------------|--|--|
| Cap Rate      | 7.00%                               |  |  |
| NOI           | \$61,200                            |  |  |
| Price Per SF  | \$174.86                            |  |  |
| Guarantor     | MB2 Dental                          |  |  |
| Address       | 801 E State St, Barberton, OH 44203 |  |  |
| County        | Summit County                       |  |  |
| Building Area | 5,000                               |  |  |
| Land Area     | 1.06 AC                             |  |  |
| Year Built    | 2005                                |  |  |