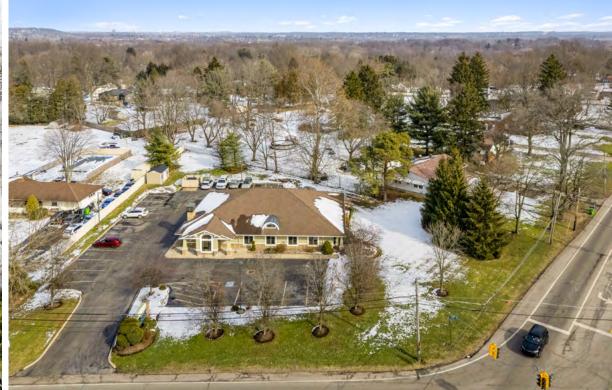

## Investment Summary

Helios Healthcare Division is pleased to offer an opportunity to purchase a property occupied by the first and largest dental partnership organization (DPO) in the nation, MB2 Dental. This practice is located in the heart of Barberton, Ohio, The property is perfectly situated on the corner of two major streets, with great visibility, and offers ample parking with great ingress and egress.

## **Property** Overview

| Price         | \$874,286                           |  |  |
|---------------|-------------------------------------|--|--|
| Cap Rate      | 7.00%                               |  |  |
| NOI           | \$61,200                            |  |  |
| Price Per SF  | \$174.86                            |  |  |
| Guarantor     | MB2 Dental                          |  |  |
| Address       | 801 E State St, Barberton, OH 44203 |  |  |
| County        | Summit County                       |  |  |
| Building Area | 5,000                               |  |  |
| Land Area     | 1.06 AC                             |  |  |
| Year Built    | 2005                                |  |  |