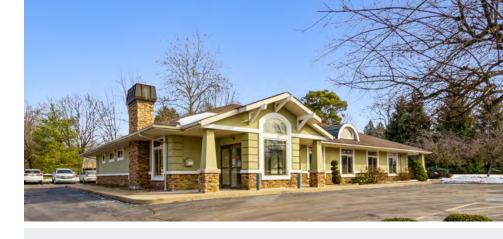

## Investment Summary

Helios Healthcare Division is pleased to offer an opportunity to purchase a property occupied by the first and largest dental partnership organization (DPO) in the nation, MB2 Dental. This practice is located in the heart of Barberton, Ohio, The property is perfectly situated on the corner of two major streets, with great visibility, and offers ample parking with great ingress and egress.

## **Property** Overview

| Price         | \$874,286                           |  |  |
|---------------|-------------------------------------|--|--|
| Cap Rate      | 7.00%                               |  |  |
| NOI           | \$61,200                            |  |  |
| Price Per SF  | \$174.86                            |  |  |
| Guarantor     | MB2 Dental                          |  |  |
| Address       | 801 E State St, Barberton, OH 44203 |  |  |
| County        | Summit County                       |  |  |
| Building Area | 5,000                               |  |  |
| Land Area     | 1.06 AC                             |  |  |
| Year Built    | 2005                                |  |  |