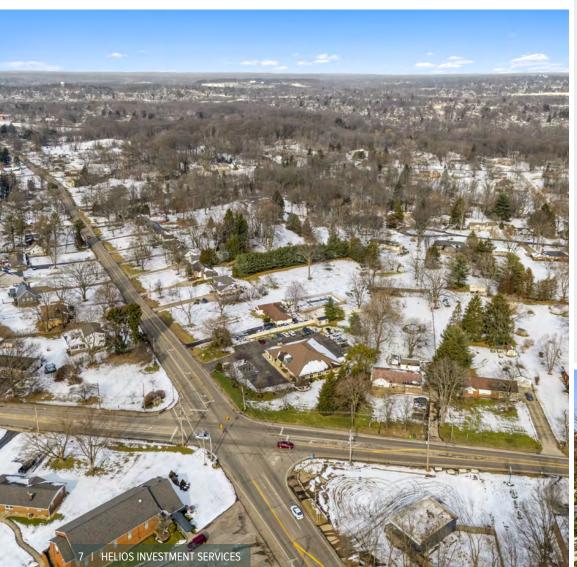

### Location Barberton, OH

Barberton, OH, is a thriving city that seamlessly blends economic opportunity with small-town charm. Located just southwest of Akron, Barberton boasts a rich history, a strong sense of community, and a growing business landscape. Its strategic location along major highways, including I-76 and I-77, provides convenient access to Cleveland, Akron, and other key markets, making it an attractive destination for businesses and residents alike.

Known for its industrial heritage and forward-thinking development, Barberton is home to a diverse mix of industries, including healthcare, manufacturing, and professional services. The city's commitment to revitalization and infrastructure investment has spurred steady growth while maintaining its welcoming atmosphere. Its historic downtown, scenic Lake Anna, and vibrant community events contribute to a high quality of life, fostering a strong connection between residents and local businesses. With a skilled workforce, a business-friendly environment, and a focus on sustainable growth, Barberton continues to evolve while staying true to its roots. Whether drawn by its economic prospects, cultural charm, or sense of community, Barberton stands out as a place where tradition and progress go hand in hand.