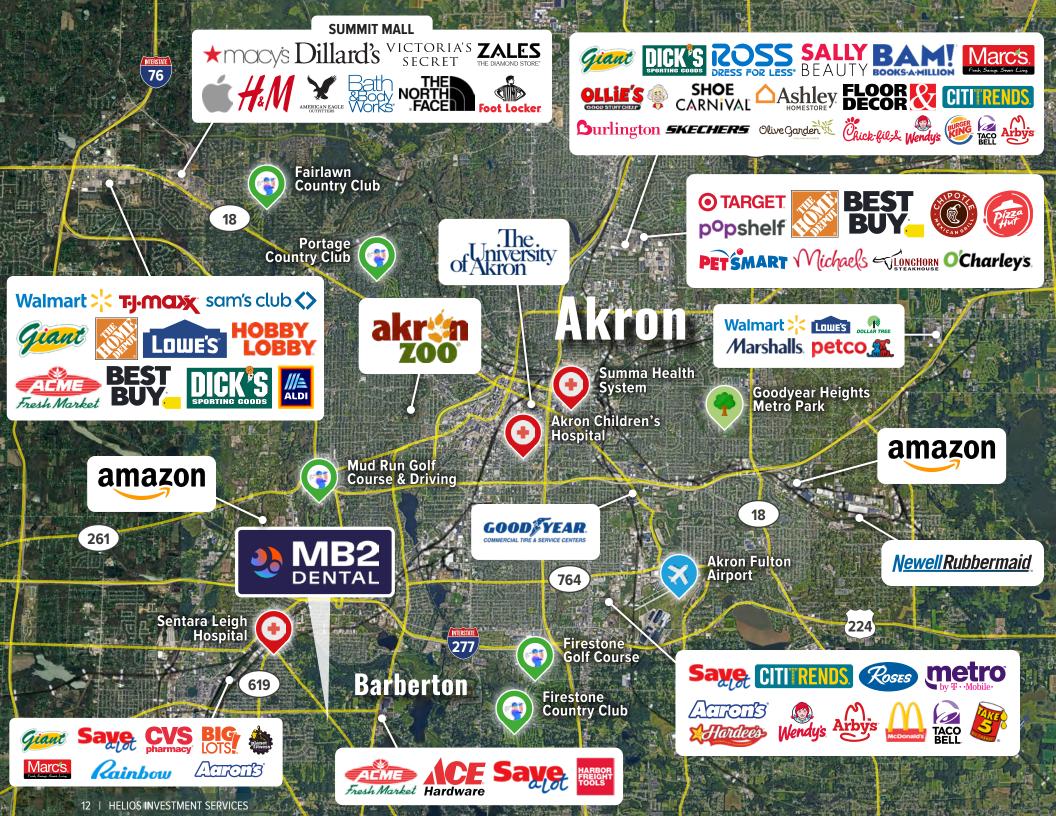

#### Location Highlights Erie 77 [23] Jamestown 0 75 Monroe Corry 23 6 Edinboro Ashtabula Warren Toledo Mentor Meadville 62 Perrysburg 79 Cleveland 0 Sandusky Parma 90 Bowling Green **3 MILES** 422 elyria Strongsville 0 480 Fremont Warren 80 Population 48,186 271 Kent 80-GI Tiffin Akron Youngstown Avg Household Income \$62,464 Findlay (224) 71 76 New Castle 224 250 Boardman 75 Barberton **5 MILES** Ashland 376 Wooster Canton 30 30 Mansfield 30 15 MILES Population 126.598 76 Avg Household Income \$63,144 77 Marion 71 30 **30 MILES 10 MILES** F Weirton (36) 36 Steubenville Population 427,551 Delaware Coshocton Avg Household Income \$76,510 Washing 33 (62) 16 | HELIOS INVESTMENT SERVICES 70