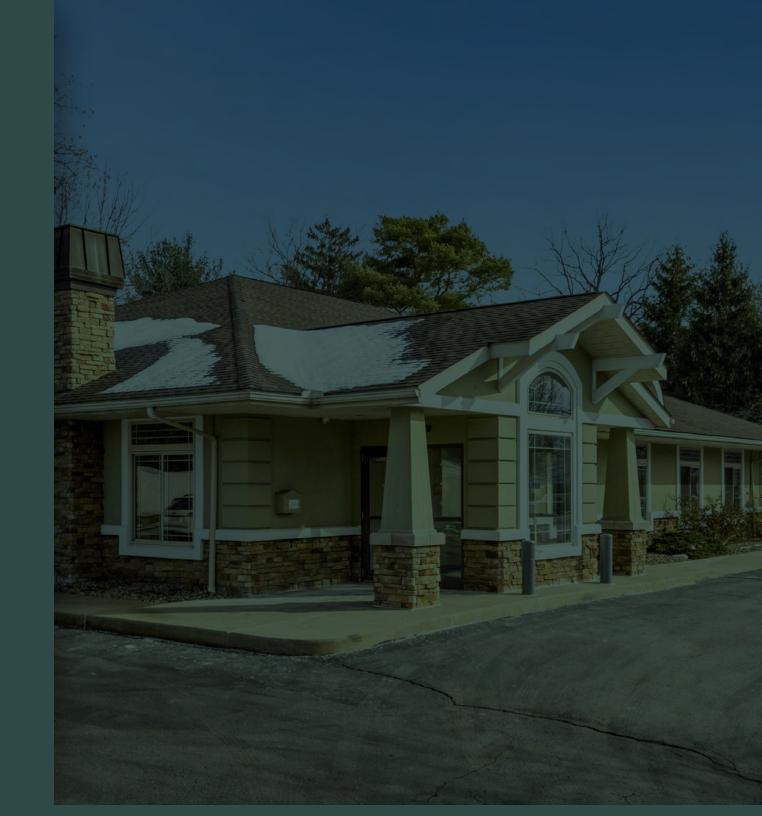

## **Property** Overview

| Price         | \$874,286                           |  |  |
|---------------|-------------------------------------|--|--|
| Cap Rate      | 7.00%                               |  |  |
| NOI           | \$61,200                            |  |  |
| Price Per SF  | \$174.86                            |  |  |
| Guarantor     | MB2 Dental                          |  |  |
| Address       | 801 E State St, Barberton, OH 44203 |  |  |
| County        | Summit County                       |  |  |
| Building Area | 5,000                               |  |  |
| Land Area     | 1.06 AC                             |  |  |
| Year Built    | 2005                                |  |  |