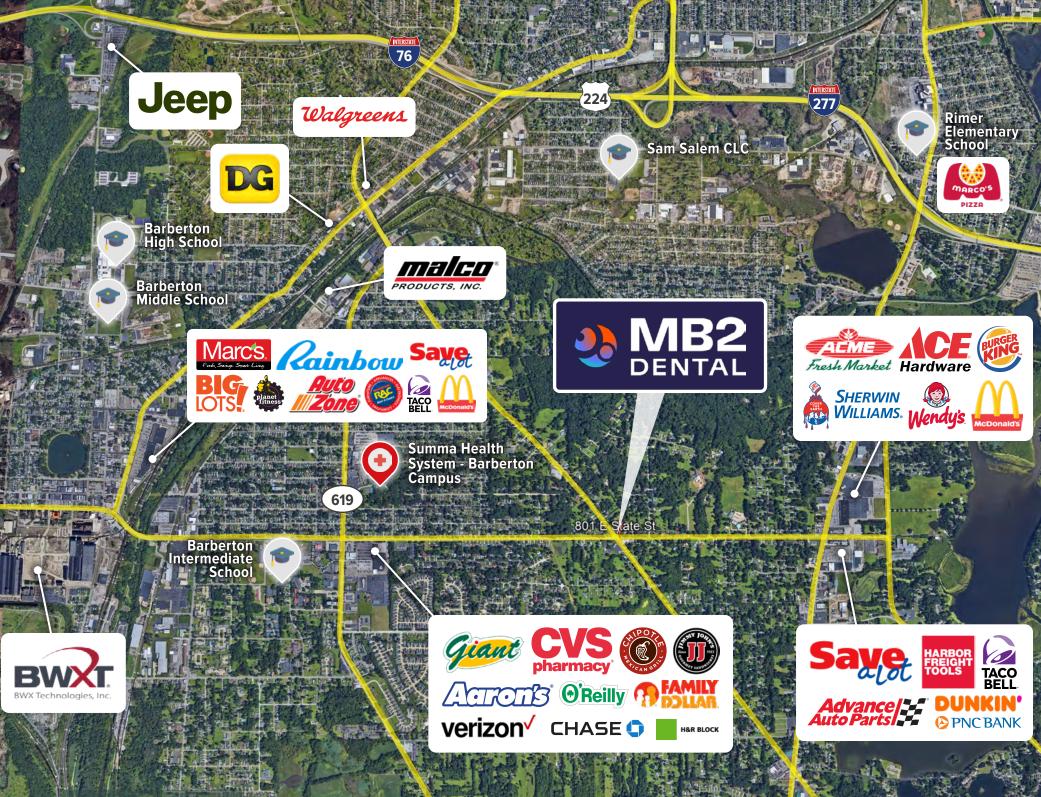

### Location Barberton, OH

Barberton, OH, is a thriving city that seamlessly blends economic opportunity with small-town charm. Located just southwest of Akron, Barberton boasts a rich history, a strong sense of community, and a growing business landscape. Its strategic location along major highways, including I-76 and I-77, provides convenient access to Cleveland, Akron, and other key markets, making it an attractive destination for businesses and residents alike.

Known for its industrial heritage and forward-thinking development, Barberton is home to a diverse mix of industries, including healthcare, manufacturing, and professional services. The city's commitment to revitalization and infrastructure investment has spurred steady growth while maintaining its welcoming atmosphere. Its historic downtown, scenic Lake Anna, and vibrant community events contribute to a high quality of life, fostering a strong connection between residents and local businesses. With a skilled workforce, a business-friendly environment, and a focus on sustainable growth, Barberton continues to evolve while staying true to its roots. Whether drawn by its economic prospects, cultural charm, or sense of community, Barberton stands out as a place where tradition and progress go hand in hand.