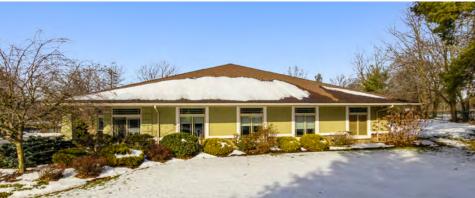

## **Property** Overview

| Price         | \$874,286                           |  |  |
|---------------|-------------------------------------|--|--|
| Cap Rate      | 7.00%                               |  |  |
| NOI           | \$61,200                            |  |  |
| Price Per SF  | \$174.86                            |  |  |
| Guarantor     | MB2 Dental                          |  |  |
| Address       | 801 E State St, Barberton, OH 44203 |  |  |
| County        | Summit County                       |  |  |
| Building Area | 5,000                               |  |  |
| Land Area     | 1.06 AC                             |  |  |
| Year Built    | 2005                                |  |  |